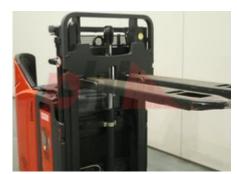

Mechanical

Character.

Load Centre (c) 600 mm Operating mode (Characteristic) Stand-on

Weights

Service weight (Total weight ) 1118 kg

**Dimensions** 

Lift height (h3) 2000 mm Overall length (I1) 2600 mm Forks length (I) 1150 mm Fork carriage width (b3) 780 mm Width between legs (b4) 200 mm Collapsed height (h1) 1410 mm Forks height (s) 55 mm Forks width (e) 180 mm Fork height, lowered (h13) 900 mm