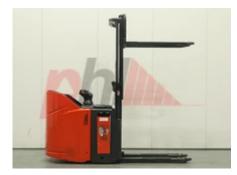

## Specification

| Stock No       | 386068            |
|----------------|-------------------|
| Туре           | STACKER, STRADDLE |
| Make           | LINDE             |
| Model          | L14 AS            |
| Year           | 2014              |
| Euromast       | 2F200             |
| Hours          | 4981              |
| Capacity       | 2000 kg           |
| Lift height    | 2000              |
| Values         |                   |
| Quality Rating | 5                 |
| Markaritan     |                   |

Mechanical

Character.

Load Centre (c) 600 mm Operating mode (Characteristic) Stand-on

Weights

Service weight (Total weight ) 1118 kg

**Dimensions** 

Lift height (h3) 2000 mm Overall length (I1) 2600 mm Forks length (I) 1150 mm Fork carriage width (b3) 780 mm Width between legs (b4) 200 mm Collapsed height (h1) 1410 mm Forks height (s) 55 mm Forks width (e) 180 mm Fork height, lowered (h13) 900 mm

Visual

**Appearance:** Very Good Appearance for age.

Mechanical Status: Excellent mechanical condition

More: Click here for more photos