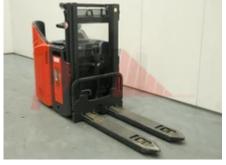

## Specification

| Stock No       | 386068            |
|----------------|-------------------|
| Туре           | STACKER, STRADDLE |
| Make           | LINDE             |
| Model          | L14 AS            |
| Year           | 2014              |
| Euromast       | 2F200             |
| Hours          | 4981              |
| Capacity       | 2000 kg           |
| Lift height    | 2000              |
| Values         |                   |
| Quality Rating | 5                 |
| Markaritan     |                   |

Mechanical

Character.

Load Centre (c) 600 mm Operating mode (Characteristic) Stand-on

Weights

Service weight (Total weight ) 1118 kg

**Dimensions** 

Lift height (h3) 2000 mm Overall length (I1) 2600 mm Forks length (I) 1150 mm Fork carriage width (b3) 780 mm Width between legs (b4) 200 mm Collapsed height (h1) 1410 mm Forks height (s) 55 mm Forks width (e) 180 mm Fork height, lowered (h13) 900 mm