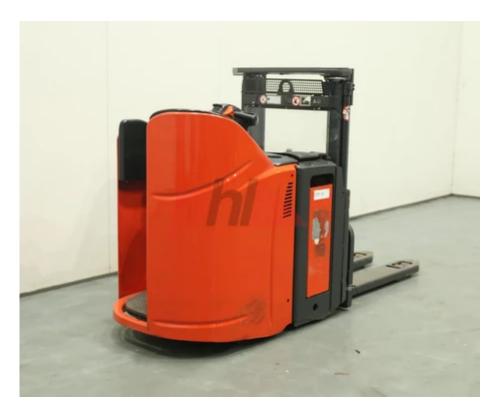

## Specification

| Stock No       | 386068            |
|----------------|-------------------|
| Туре           | STACKER, STRADDLE |
| Make           | LINDE             |
| Model          | L14 AS            |
| Year           | 2014              |
| Euromast       | 2F200             |
| Hours          | 4981              |
| Capacity       | 2000 kg           |
| Lift height    | 2000              |
| Values         |                   |
| Quality Rating | 5                 |
| Markaritan     |                   |

Mechanical

Character.

Load Centre (c) 600 mm Operating mode (Characteristic) Stand-on

Weights

Service weight (Total weight ) 1118 kg

**Dimensions** 

Lift height (h3) 2000 mm Overall length (I1) 2600 mm Forks length (I) 1150 mm Fork carriage width (b3) 780 mm Width between legs (b4) 200 mm Collapsed height (h1) 1410 mm Forks height (s) 55 mm Forks width (e) 180 mm Fork height, lowered (h13) 900 mm

Visual

**Appearance:** Very Good Appearance for age.

Mechanical Status: Excellent mechanical condition

More: Click here for more photos