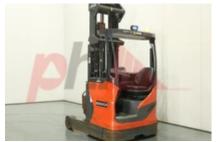

## Specification

Stock No 352559 REACH Туре LINDE Make Model R16-01 Year 2017 Euromast 3F715 Hours 6037 1600 kg Capacity Lift height 7150 Values **Quality Rating** 4

Mechanical

Character.

Load Centre (c) 400/600 mm Operating mode (Characteristic) Seated

Appearance: Good appearance for age.

Mechanical Status: Good Mechanical Condition.

More: Click here for more photos