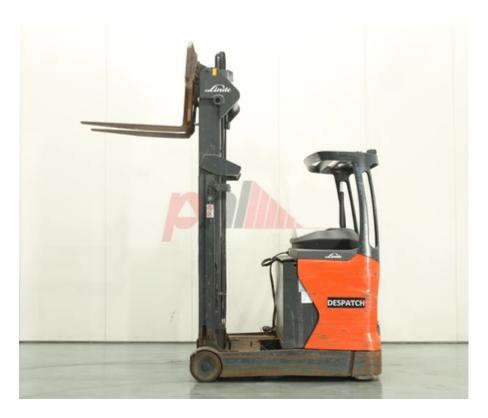

## Specification

Stock No 352559 REACH Туре LINDE Make Model R16-01 Year 2017 Euromast 3F715 Hours 6037 1600 kg Capacity Lift height 7150 Values **Quality Rating** 4

Mechanical

Character.

Load Centre (c) 400/600 mm Operating mode (Characteristic) Seated

3717 kg Service weight (Total weight )

Wheels

Tyres type Polyurethane

Dimensions 2365 mm Free lift (h2) 7150 mm Lift height (h3) Extended height (h4) 7970 mm Height of overhead guard (cabin) 2085 mm Height of reach legs (h8) 310 mm 2320 mm Overall length (I1) Length to fork face (I2) 1325 mm Overall width (b1/b2) 1270 mm Forks length (I) 995 mm DIN 15173 / 2A Fork carriage (class)

Fork carriage width (b3) 865 mm 920 mm Width between legs (b4) Reach travel (I4) 515 mm

Length of chasis (I7) 1790 mm Collapsed height (h1) 2960 mm

Performance Service brake

electromagnetic

2017

Drive

Battery weight 1175 kg 6.5 kW Drive motor (60 min rating) Battery voltage/capacity 48V / 775Ah V/Ah **GNB Marathon Classic** Battery (Acc. to DIN)

Engine

Engine type (Engine type) electric

Opinion

Location

Extras

SS, Blue Spot. Extras Extras Hyds 3rd & 4th

Visual

Battery Battery Serial No 0201444474 Battery Year (Battery Year of Manufacture)