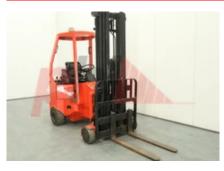

## Specification

| Stock No                        |       | 665706                  |
|---------------------------------|-------|-------------------------|
| Туре                            |       | ARTICULATED<br>FORKLIFT |
| Make                            | BENDI |                         |
| Model                           |       | BENDI                   |
| Year                            |       | 1996                    |
| Euromast                        |       | 3F567                   |
| Hours                           |       | 547                     |
| Capacity                        |       | 3200 kg                 |
| Lift height                     |       | 5670                    |
| Values                          |       |                         |
| Quality Rating                  |       | 3                       |
| Mechanical                      |       |                         |
| Character.                      |       |                         |
| Load Centre (c)                 |       | 600 mm                  |
| Operating mode (Characteristic) |       | Seated                  |
| Weights                         |       |                         |
| Service weight (Total weight )  |       | 6400 kg                 |
|                                 |       |                         |
| Wheels                          |       |                         |
| Tyres type                      |       | Cushion                 |
| Tyres front condition           |       | 80%                     |
| Tyres rear condition            |       | 70%                     |

| Dimensions                               |                  |
|------------------------------------------|------------------|
| Free lift (h2)                           | 1940 mm          |
| Lift height (h3)                         | 5670 mm          |
| Extended height (h4)                     | 6795 mm          |
| Height of overhead guard (cabin)<br>(h6) | 2230 mm          |
| Overall length (l1)                      | 3600 mm          |
| Length to fork face (l2)                 | 2500 mm          |
| Overall width (b1/b2)                    | 1270 mm          |
| Forks length (l)                         | 1100 mm          |
| Fork carriage (class)                    | DIN 15173 / 2A   |
| Fork carriage width (b3)                 | 995 mm           |
| Length of chasis (I7)                    | 2410 mm          |
| Collapsed height (h1)                    | 2580 mm          |
| Forks width (e)                          | 100 mm           |
| Performance                              |                  |
| Service brake                            | hydrostatic      |
| Drive                                    |                  |
| Battery weight                           | 1200 kg          |
| Battery voltage/capacity                 | 48V / 575Ah V/Ah |
| Battery (Acc. to DIN)                    | Power Cell       |
| Attachment                               |                  |
| Attachment type (Attachment type)        | Forks            |
| Engine                                   |                  |
| Engine type (Engine type)                | electric         |
|                                          |                  |
| Opinion                                  |                  |
| Location                                 |                  |