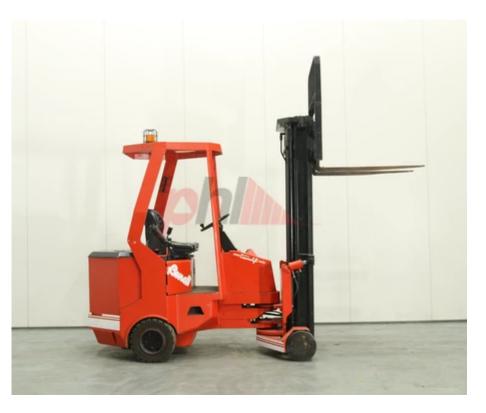

## Specification

| Stock No                        |       | 665706                  |
|---------------------------------|-------|-------------------------|
| Туре                            |       | ARTICULATED<br>FORKLIFT |
| Make                            | BENDI |                         |
| Model                           |       | BENDI                   |
| Year                            |       | 1996                    |
| Euromast                        |       | 3F567                   |
| Hours                           |       | 547                     |
| Capacity                        |       | 3200 kg                 |
| Lift height                     |       | 5670                    |
| Values                          |       |                         |
| Quality Rating                  |       | 3                       |
| Mechanical                      |       |                         |
| Character.                      |       |                         |
| Load Centre (c)                 |       | 600 mm                  |
| Operating mode (Characteristic) |       | Seated                  |
| Weights                         |       |                         |
| Service weight (Total weight )  |       | 6400 kg                 |
|                                 |       |                         |
| Wheels                          |       |                         |
| Tyres type                      |       | Cushion                 |
| Tyres front condition           |       | 80%                     |
| Tyres rear condition            |       | 70%                     |

| Dimensions                               |                  |
|------------------------------------------|------------------|
| Free lift (h2)                           | 1940 mm          |
| Lift height (h3)                         | 5670 mm          |
| Extended height (h4)                     | 6795 mm          |
| Height of overhead guard (cabin)<br>(h6) | 2230 mm          |
| Overall length (l1)                      | 3600 mm          |
| Length to fork face (l2)                 | 2500 mm          |
| Overall width (b1/b2)                    | 1270 mm          |
| Forks length (l)                         | 1100 mm          |
| Fork carriage (class)                    | DIN 15173 / 2A   |
| Fork carriage width (b3)                 | 995 mm           |
| Length of chasis (I7)                    | 2410 mm          |
| Collapsed height (h1)                    | 2580 mm          |
| Forks width (e)                          | 100 mm           |
| Performance                              |                  |
| Service brake                            | hydrostatic      |
| Drive                                    |                  |
| Battery weight                           | 1200 kg          |
| Battery voltage/capacity                 | 48V / 575Ah V/Ah |
| Battery (Acc. to DIN)                    | Power Cell       |
| Attachment                               |                  |
| Attachment type (Attachment type)        | Forks            |
| Engine                                   |                  |
| Engine type (Engine type)                | electric         |
|                                          |                  |
| Opinion                                  |                  |
| Location                                 |                  |