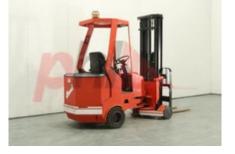

## Specification

| Stock No                        |       | 665706                  |
|---------------------------------|-------|-------------------------|
| Туре                            |       | ARTICULATED<br>FORKLIFT |
| Make                            | BENDI |                         |
| Model                           |       | BENDI                   |
| Year                            |       | 1996                    |
| Euromast                        |       | 3F567                   |
| Hours                           |       | 547                     |
| Capacity                        |       | 3200 kg                 |
| Lift height                     |       | 5670                    |
| Values                          |       |                         |
| Quality Rating                  |       | 3                       |
| Mechanical                      |       |                         |
| Character.                      |       |                         |
| Load Centre (c)                 |       | 600 mm                  |
| Operating mode (Characteristic) |       | Seated                  |
| Weights                         |       |                         |
| Service weight (Total weight )  |       | 6400 kg                 |
|                                 |       |                         |
| Wheels                          |       |                         |
| Tyres type                      |       | Cushion                 |
| Tyres front condition           |       | 80%                     |
| Tyres rear condition            |       | 70%                     |

| Dimensions                               |                  |
|------------------------------------------|------------------|
| Free lift (h2)                           | 1940 mm          |
| Lift height (h3)                         | 5670 mm          |
| Extended height (h4)                     | 6795 mm          |
| Height of overhead guard (cabin)<br>(h6) | 2230 mm          |
| Overall length (l1)                      | 3600 mm          |
| Length to fork face (l2)                 | 2500 mm          |
| Overall width (b1/b2)                    | 1270 mm          |
| Forks length (l)                         | 1100 mm          |
| Fork carriage (class)                    | DIN 15173 / 2A   |
| Fork carriage width (b3)                 | 995 mm           |
| Length of chasis (I7)                    | 2410 mm          |
| Collapsed height (h1)                    | 2580 mm          |
| Forks width (e)                          | 100 mm           |
| Performance                              |                  |
| Service brake                            | hydrostatic      |
| Drive                                    |                  |
| Battery weight                           | 1200 kg          |
| Battery voltage/capacity                 | 48V / 575Ah V/Ah |
| Battery (Acc. to DIN)                    | Power Cell       |
| Attachment                               |                  |
| Attachment type (Attachment type)        | Forks            |
| Engine                                   |                  |
| Engine type (Engine type)                | electric         |
|                                          |                  |
| Opinion                                  |                  |
| Location                                 |                  |