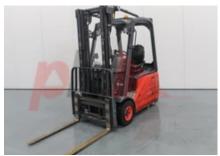

## Specification

| Stock No                        |       | 372759         |
|---------------------------------|-------|----------------|
| Туре                            |       | 3 WHEEL        |
| Make                            | LINDE |                |
| Model                           |       | E14-01 386     |
| Year                            |       | 2010           |
| Euromast                        |       | 2W315          |
| Hours                           |       | 16180          |
| Capacity                        |       | 1400 kg        |
| Lift height                     |       | 3150           |
| Values                          |       |                |
| Quality Rating                  |       | 3              |
|                                 |       |                |
| Mechanical                      |       |                |
| Character.                      |       |                |
| Load Centre (c)                 |       | 500 mm         |
| Operating mode (Characteristic) |       | Seated         |
|                                 |       |                |
| Weights                         |       |                |
| •                               |       | 2120 kg        |
| Service weight (Total weight )  |       | 3128 kg        |
| Wheele                          |       |                |
| Wheels                          |       | <b>6 1</b> ··· |
| Tyres type                      |       | Superelastic   |
| Tyres front condition           |       | 90%            |
| Tyres rear condition            |       | 55%            |
|                                 |       |                |

| Dimensions                               |                    |
|------------------------------------------|--------------------|
| Lift height (h3)                         | 3150 mm            |
| Height of overhead guard (cabin)<br>(h6) | 2000 mm            |
| Overall length (I1)                      | 2900 mm            |
| Length to fork face (l2)                 | 1900 mm            |
| Overall width (b1/b2)                    | 1100 mm            |
| Forks length (l)                         | 1000 mm            |
| Fork carriage (class)                    | DIN 15173 / 2A     |
| Fork carriage width (b3)                 | 980 mm             |
| Collapsed height (h1)                    | 2100 mm            |
| Performance                              |                    |
| Service brake                            | hydraulic/electric |
| Drive                                    |                    |
| Battery weight                           | 714 kg             |
| Battery voltage/capacity                 | 48v/500Ah V/Ah     |
| Battery (Acc. to DIN)                    | EXIDE              |
| Engine                                   |                    |
| Engine type (Engine type)                | electric           |
| Opinion                                  |                    |
| Extras                                   |                    |
| Extras                                   | SS,LIGHTS,         |
| Extras Hyds                              | 3rd & 4th          |
| To carriage                              | 1                  |
|                                          |                    |

Appearance: Good Appearance for age.Mechanical Status: Good working conditionMore: <u>Click here for more photos</u>