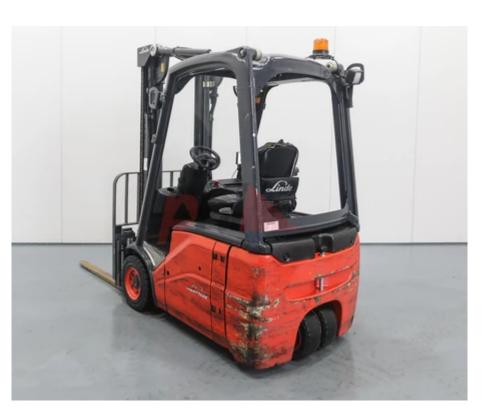

## Specification

| Stock No                        |       | 372759         |
|---------------------------------|-------|----------------|
| Туре                            |       | 3 WHEEL        |
| Make                            | LINDE |                |
| Model                           |       | E14-01 386     |
| Year                            |       | 2010           |
| Euromast                        |       | 2W315          |
| Hours                           |       | 16180          |
| Capacity                        |       | 1400 kg        |
| Lift height                     |       | 3150           |
| Values                          |       |                |
| Quality Rating                  |       | 3              |
|                                 |       |                |
| Mechanical                      |       |                |
| Character.                      |       |                |
| Load Centre (c)                 |       | 500 mm         |
| Operating mode (Characteristic) |       | Seated         |
|                                 |       |                |
| Weights                         |       |                |
| •                               |       | 2120 kg        |
| Service weight (Total weight )  |       | 3128 kg        |
| Wheele                          |       |                |
| Wheels                          |       | <b>6 1</b> ··· |
| Tyres type                      |       | Superelastic   |
| Tyres front condition           |       | 90%            |
| Tyres rear condition            |       | 55%            |
|                                 |       |                |

| Dimensions                               |                    |
|------------------------------------------|--------------------|
| Lift height (h3)                         | 3150 mm            |
| Height of overhead guard (cabin)<br>(h6) | 2000 mm            |
| Overall length (I1)                      | 2900 mm            |
| Length to fork face (l2)                 | 1900 mm            |
| Overall width (b1/b2)                    | 1100 mm            |
| Forks length (l)                         | 1000 mm            |
| Fork carriage (class)                    | DIN 15173 / 2A     |
| Fork carriage width (b3)                 | 980 mm             |
| Collapsed height (h1)                    | 2100 mm            |
| Performance                              |                    |
| Service brake                            | hydraulic/electric |
| Drive                                    |                    |
| Battery weight                           | 714 kg             |
| Battery voltage/capacity                 | 48v/500Ah V/Ah     |
| Battery (Acc. to DIN)                    | EXIDE              |
| Engine                                   |                    |
| Engine type (Engine type)                | electric           |
| Opinion                                  |                    |
| Extras                                   |                    |
| Extras                                   | SS,LIGHTS,         |
| Extras Hyds                              | 3rd & 4th          |
| To carriage                              | 1                  |
|                                          |                    |

Appearance: Good Appearance for age.Mechanical Status: Good working conditionMore: <u>Click here for more photos</u>