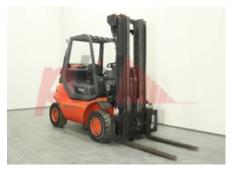

## Specification

| Stock No                               | 337404            |
|----------------------------------------|-------------------|
| Туре                                   | GAS               |
| Make                                   | LINDE             |
| Model                                  | H40T 352          |
| Year                                   | 1997              |
| Euromast                               | 3F543             |
| Hours                                  | 885               |
| Capacity                               | 4000 kg           |
| Lift height                            | 5430              |
| Values                                 |                   |
| Quality Rating                         | 3                 |
| Mechanical                             |                   |
| Character.                             |                   |
| Load Centre (c)                        | 500 mm            |
| Operating mode (Characteristic)        | Seated            |
| Weights                                |                   |
| Service weight (Total weight )         | 6420 kg           |
| Wheels                                 |                   |
| Tyres type                             | Superelastic      |
| Tyres front condition                  | 70%               |
| Tyres rear condition                   | 40%               |
| Dimensions                             |                   |
| Lift height (h3)                       | 5430 mm           |
| Height of overhead guard (cabin)       | 2360 mm           |
| (h6)                                   |                   |
| Overall length (I1)                    | 4125 mm           |
| Length to fork face (I2)               | 2975 mm           |
| Overall width (b1/b2)                  | 1420 mm           |
| Forks length (l)                       | 1150 mm           |
| Fork carriage (class)                  | DIN 15173 / 3A    |
| Fork carriage width (b3)               | 1348 mm           |
| Length of chasis (I7)                  | 2740 mm           |
| Collapsed height (h1)                  | 2610 mm           |
| Forks height (s)                       | 45 mm             |
| Forks width (e)<br>Auxiliary lift (h9) | 120 mm<br>1900 mm |
|                                        |                   |
| Performance                            |                   |
| Service brake                          | hydrostatio       |
| Drive                                  |                   |
| Battery voltage/capacity               | 12V V/Ał          |
| Engine                                 |                   |
| Manufacturer of engine/type            | Perkins           |
| Cylinders/Displac. ccm                 | 4 cylinder        |
| Engine type (Engine type)              | gas               |

## **Appearance:** Very Good Appearance for age.

**Mechanical Status:** Drives well, stops, mechanically working in good condition. Genuine hours.

More: Click here for more photos

+44(0) 1784 818181

https://www.phl.co.uk