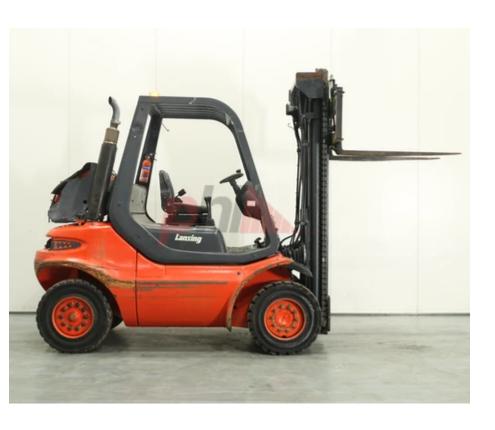

## Specification

| Stock No                               | 337404            |
|----------------------------------------|-------------------|
| Туре                                   | GAS               |
| Make                                   | LINDE             |
| Model                                  | H40T 352          |
| Year                                   | 1997              |
| Euromast                               | 3F543             |
| Hours                                  | 885               |
| Capacity                               | 4000 kg           |
| Lift height                            | 5430              |
| Values                                 |                   |
| Quality Rating                         | 3                 |
| Mechanical                             |                   |
| Character.                             |                   |
| Load Centre (c)                        | 500 mm            |
| Operating mode (Characteristic)        | Seated            |
| Weights                                |                   |
| Service weight (Total weight )         | 6420 kg           |
| Wheels                                 |                   |
| Tyres type                             | Superelastic      |
| Tyres front condition                  | 70%               |
| Tyres rear condition                   | 40%               |
| Dimensions                             |                   |
| Lift height (h3)                       | 5430 mm           |
| Height of overhead guard (cabin)       | 2360 mm           |
| (h6)                                   |                   |
| Overall length (I1)                    | 4125 mm           |
| Length to fork face (I2)               | 2975 mm           |
| Overall width (b1/b2)                  | 1420 mm           |
| Forks length (l)                       | 1150 mm           |
| Fork carriage (class)                  | DIN 15173 / 3A    |
| Fork carriage width (b3)               | 1348 mm           |
| Length of chasis (I7)                  | 2740 mm           |
| Collapsed height (h1)                  | 2610 mm           |
| Forks height (s)                       | 45 mm             |
| Forks width (e)<br>Auxiliary lift (h9) | 120 mm<br>1900 mm |
|                                        |                   |
| Performance                            |                   |
| Service brake                          | hydrostatio       |
| Drive                                  |                   |
| Battery voltage/capacity               | 12V V/Ał          |
| Engine                                 |                   |
| Manufacturer of engine/type            | Perkins           |
| Cylinders/Displac. ccm                 | 4 cylinder        |
| Engine type (Engine type)              | gas               |

## **Appearance:** Very Good Appearance for age.

**Mechanical Status:** Drives well, stops, mechanically working in good condition. Genuine hours.

More: Click here for more photos

+44(0) 1784 818181

https://www.phl.co.uk