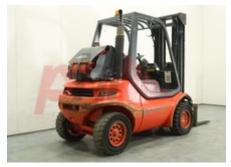

## Specification

| Stock No                               | 337404            |
|----------------------------------------|-------------------|
| Туре                                   | GAS               |
| Make                                   | LINDE             |
| Model                                  | H40T 352          |
| Year                                   | 1997              |
| Euromast                               | 3F543             |
| Hours                                  | 885               |
| Capacity                               | 4000 kg           |
| Lift height                            | 5430              |
| Values                                 |                   |
| Quality Rating                         | 3                 |
| Mechanical                             |                   |
| Character.                             |                   |
| Load Centre (c)                        | 500 mm            |
| Operating mode (Characteristic)        | Seated            |
| Weights                                |                   |
| Service weight (Total weight )         | 6420 kg           |
| Wheels                                 |                   |
| Tyres type                             | Superelastic      |
| Tyres front condition                  | 70%               |
| Tyres rear condition                   | 40%               |
| Dimensions                             |                   |
| Lift height (h3)                       | 5430 mm           |
| Height of overhead guard (cabin)       | 2360 mm           |
| (h6)                                   |                   |
| Overall length (I1)                    | 4125 mm           |
| Length to fork face (I2)               | 2975 mm           |
| Overall width (b1/b2)                  | 1420 mm           |
| Forks length (l)                       | 1150 mm           |
| Fork carriage (class)                  | DIN 15173 / 3A    |
| Fork carriage width (b3)               | 1348 mm           |
| Length of chasis (I7)                  | 2740 mm           |
| Collapsed height (h1)                  | 2610 mm           |
| Forks height (s)                       | 45 mm             |
| Forks width (e)<br>Auxiliary lift (h9) | 120 mm<br>1900 mm |
|                                        |                   |
| Performance                            |                   |
| Service brake                          | hydrostatio       |
| Drive                                  |                   |
| Battery voltage/capacity               | 12V V/Ał          |
| Engine                                 |                   |
| Manufacturer of engine/type            | Perkins           |
| Cylinders/Displac. ccm                 | 4 cylinder        |
| Engine type (Engine type)              | gas               |

## **Appearance:** Very Good Appearance for age.

**Mechanical Status:** Drives well, stops, mechanically working in good condition. Genuine hours.

More: Click here for more photos

+44(0) 1784 818181

https://www.phl.co.uk