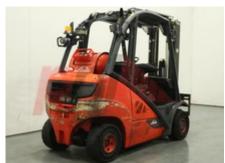

Specification

334502 Stock No Type GAS Make LINDE Model H25T-02 2015 Year 2F315 Euromast 8828 Hours Capacity 2500 kg Lift height 3150 Values 3 3 **Quality Rating** 

Character.

Load Centre (c) 500 mm

Operating mode (Characteristic) Seated
Weights

Service weight (Total weight )

3715 kg

Wheels

Tyres type Superelastic
Tyres front condition 50%
Tyres rear condition 60%
Tyre size front 225/75-10/6.5 mm
Tyre size rear 225/75-10/6.5 mm

Dimensions

Lift height (h3) 3150 mm

Height of overhead guard (cabin) (h6) 2160 mm

Overall length (l1) 2640 mm

Overall width (b1/b2) 1180 mm

Fork carriage (class) DIN 15173 / 2A

Fork carriage width (b3) 1080 mm

Collapsed height (h1) 2160 mm

Performance