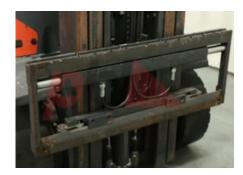

Height of overhead guard (cabin) (h6) 2160 mm

Overall length (l1) 2640 mm

Overall width (b1/b2) 1180 mm

Fork carriage (class) DIN 15173 / 2A

Fork carriage width (b3) 1080 mm

Collapsed height (h1) 2160 mm

Performance