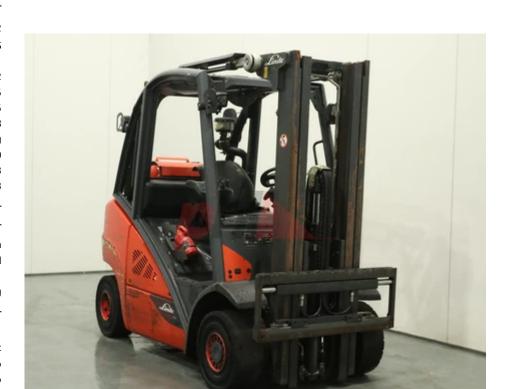

Specification

334502 Stock No Type GAS Make LINDE Model H25T-02 2015 Year 2F315 Euromast 8828 Hours Capacity 2500 kg Lift height 3150 Values 3 3 **Quality Rating** 

Character.

Load Centre (c) 500 mm

Operating mode (Characteristic) Seated
Weights

Service weight (Total weight )

3715 kg

Wheels

Tyres type Superelastic
Tyres front condition 50%
Tyres rear condition 60%
Tyre size front 225/75-10/6.5 mm
Tyre size rear 225/75-10/6.5 mm

Dimensions

Lift height (h3) 3150 mm

Height of overhead guard (cabin) (h6) 2160 mm

Overall length (l1) 2640 mm

Overall width (b1/b2) 1180 mm

Fork carriage (class) DIN 15173 / 2A

Fork carriage width (b3) 1080 mm

Collapsed height (h1) 2160 mm

Performance

Service brake hydrostatic

Drive

Attachment

Attachment type (Attachment type) Sideshifts

Engine

Manufacturer of engine/type VW
Cylinders/Displac. ccm 4 cylinder
Engine type (Engine type) gas

Opinion

Extras

Extras SS, LIGHTS, Fire Extinguisher.
Extras Hyds SS, LIGHTS, Fire Attinguisher.

Phone:

Email: Website:

Appearance: Fair condition for age,

More: Click here for more photos

+44(0) 1784 818181

https://www.phl.co.uk