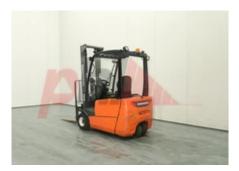

Specification

Stock No 477650 3 WHEEL Type Make JUNGHEINRICH EFG218KN Model Year 2006 Euromast 2F364 Hours 4618 Capacity 1800 kg Lift height 3640 Values 3 **Quality Rating** 2

Mechanical

Character.

Load Centre (c) 500 mm

Operating mode (Characteristic) Seated

Weights

Service weight (Total weight ) 1800 kg

Wheels

Tyres type Superelastic
Tyres front condition 70%
Tyres rear condition 60%

Dimensions

Lift height (h3) 3640 mm Extended height (h4) 4820 mm Height of overhead guard (cabin) 1960 mm (h6) Overall length (I1) 3070 mm Length to fork face (I2) 2890 mm Overall width (b1/b2) 1120 mm Forks length (I) 1150 mm DIN 15173 / 2A Fork carriage (class) Fork carriage width (b3) 1000 mm 2730 mm Length of chasis (I7) 2250 mm Collapsed height (h1) Forks width (e) 100 mm Auxiliary lift (h9) 1840 mm

Performance

Service brake mechanical/electric

Drive

Battery weight 924 kg
Battery voltage/capacity 48V / 575Ah V/Ah

Engine

Engine type (Engine type) electric

Opinion

Extras

Extras SS, LIGHTS, HALF CAB
Extras Hyds SS, LIGHTS, HALF

+44(0) 1784 818181 sales@phl.co.uk https://www.phl.co.uk

**Appearance:** Average appearance for the year.

Mechanical Status: Not able to be driven.