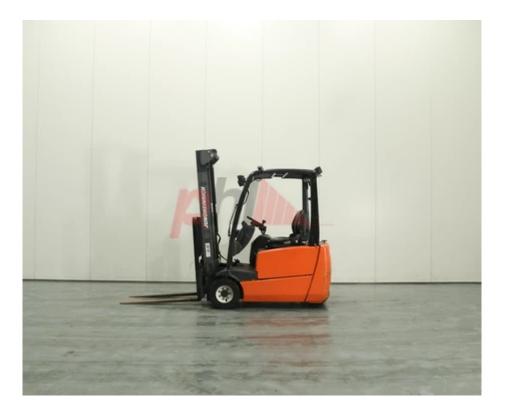

Specification

Stock No 477650 3 WHEEL Type Make JUNGHEINRICH EFG218KN Model Year 2006 Euromast 2F364 Hours 4618 Capacity 1800 kg Lift height 3640 Values 3 **Quality Rating** 2

Mechanical

Character.

Load Centre (c) 500 mm

Operating mode (Characteristic) Seated

Weights

Service weight (Total weight ) 1800 kg

Wheels

Tyres type Superelastic
Tyres front condition 70%
Tyres rear condition 60%

Dimensions

Lift height (h3) 3640 mm Extended height (h4) 4820 mm Height of overhead guard (cabin) 1960 mm (h6) Overall length (I1) 3070 mm Length to fork face (I2) 2890 mm Overall width (b1/b2) 1120 mm Forks length (I) 1150 mm DIN 15173 / 2A Fork carriage (class) Fork carriage width (b3) 1000 mm 2730 mm Length of chasis (I7) 2250 mm Collapsed height (h1) Forks width (e) 100 mm Auxiliary lift (h9) 1840 mm

Performance

Service brake mechanical/electric

Drive

Battery weight 924 kg
Battery voltage/capacity 48V / 575Ah V/Ah

Engine

Engine type (Engine type) electric

Opinion

Extras

Extras SS, LIGHTS, HALF CAB
Extras Hyds SS, LIGHTS, HALF

+44(0) 1784 818181 sales@phl.co.uk https://www.phl.co.uk

**Appearance:** Average appearance for the year.

Mechanical Status: Not able to be driven.