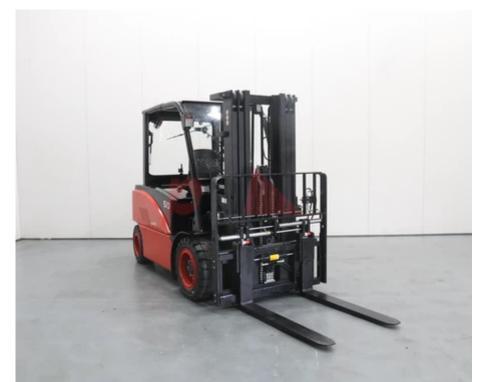

## Specification

| Stock No       | 649978   |
|----------------|----------|
| Туре           | ELECTRIC |
| Make           | EP       |
| Model          | CPD50F8  |
| Year           | 2021     |
| Euromast       | 3F450    |
| Hours          | 1        |
| Capacity       | 5000 kg  |
| Lift height    | 4500     |
| Values         |          |
| Quality Rating | 5        |
|                |          |

## Mechanical

Character.

Load Centre (c) 500-700 mm Operating mode (Characteristic) Seated

Weights

Service weight (Total weight ) 7820 kg

Wheels

Tyres type Superelastic
Tyres front condition NEW
Tyres rear condition NEW

Dimensions

| Lift height (h3)                      | 4500 mm        |
|---------------------------------------|----------------|
| Height of overhead guard (cabin) (h6) | 2260 mm        |
| Overall length (I1)                   | 4200 mm        |
| Length to fork face (I2)              | 3000 mm        |
| Overall width (b1/b2)                 | 1560 mm        |
| Forks length (I)                      | 1200 mm        |
| Fork carriage (class)                 | DIN 15173 / 3A |
| Fork carriage width (b3)              | 1400 mm        |
| Collapsed height (h1)                 | 2240 mm        |
| Auxiliary lift (h9)                   | 1580 mm        |
|                                       |                |