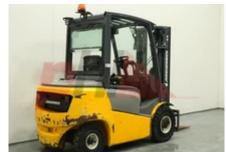

## Specification

423641 Stock No DIESEL Type JUNGHEINRICH Make Model DFG 425 Year 2015 3F440 Euromast 3894 Hours 2500 kg Capacity Lift height 4400 Values 3 **Quality Rating** 3

## Mechanical

Character.

Load Centre (c) 500 mm

Operating mode (Characteristic) Seated

Weights

Service weight (Total weight ) 3898 kg

Wheels

Tyres type Superelastic
Tyres front condition 90%
Tyres rear condition 90%

Dimensions

Lift height (h3) 4400 mm Extended height (h4) 4910 mm Height of overhead guard (cabin) 2140 mm (h6) Overall length (I1) 3530 mm Length to fork face (I2) 2560 mm Overall width (b1/b2) 1170 mm Forks length (I) 1050 mm DIN 15173 / 2A Fork carriage (class) 1120 mm Fork carriage width (b3) 2370 mm Length of chasis (I7) Collapsed height (h1) 2080 mm Auxiliary lift (h9) 1530 mm

Performance

Service brake mechanical/electric

Drive

Drive motor (60 min rating) 36.5 kW

Engine

Manufacturer of engine/type Kubota
Cylinders/Displac. ccm 4 cylinder
Engine type (Engine type) diesel

Opinion

Extras

SS,LIGHTS, HALF
Extras CABIN, BATTERY
ISOLATOR
Extras Hyds S3rd

**Appearance:** Average appearance for the year.

**Mechanical Status:** Good operating condition.

More: Click here for more photos