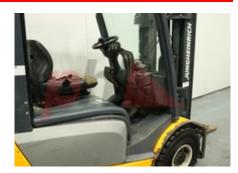

## Mechanical

Character.

Load Centre (c) 500 mm

Operating mode (Characteristic) Seated

Weights

Service weight (Total weight ) 3898 kg

Wheels

Tyres type Superelastic
Tyres front condition 90%
Tyres rear condition 90%

Performance

Service brake mechanical/electric

Drive

Drive motor (60 min rating) 36.5 kW

Engine

Manufacturer of engine/type Kubota
Cylinders/Displac. ccm 4 cylinder
Engine type (Engine type) diesel

Opinion

Extras

SS,LIGHTS, HALF
Extras CABIN, BATTERY
ISOLATOR
Extras Hyds S3rd

**Appearance:** Average appearance for the year.

**Mechanical Status:** Good operating condition.

More: Click here for more photos