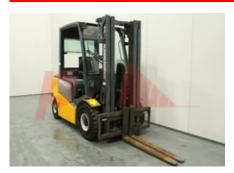

## Specification

423641 Stock No DIESEL Type JUNGHEINRICH Make Model DFG 425 Year 2015 3F440 Euromast 3894 Hours 2500 kg Capacity Lift height 4400 Values 3 **Quality Rating** 3

## Mechanical

Character.

Load Centre (c) 500 mm

Operating mode (Characteristic) Seated

Weights

Service weight (Total weight ) 3898 kg

Wheels

Tyres type Superelastic
Tyres front condition 90%
Tyres rear condition 90%

Dimensions

Lift height (h3) 4400 mm Extended height (h4) 4910 mm Height of overhead guard (cabin) 2140 mm (h6) Overall length (I1) 3530 mm Length to fork face (I2) 2560 mm Overall width (b1/b2) 1170 mm Forks length (I) 1050 mm DIN 15173 / 2A Fork carriage (class) 1120 mm Fork carriage width (b3) 2370 mm Length of chasis (I7) Collapsed height (h1) 2080 mm Auxiliary lift (h9) 1530 mm