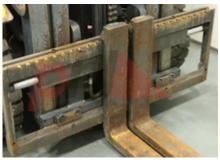

Dimensions

Lift height (h3) 4400 mm Extended height (h4) 4910 mm Height of overhead guard (cabin) 2140 mm (h6) Overall length (I1) 3530 mm Length to fork face (I2) 2560 mm Overall width (b1/b2) 1170 mm Forks length (I) 1050 mm DIN 15173 / 2A Fork carriage (class) 1120 mm Fork carriage width (b3) 2370 mm Length of chasis (I7) Collapsed height (h1) 2080 mm Auxiliary lift (h9) 1530 mm