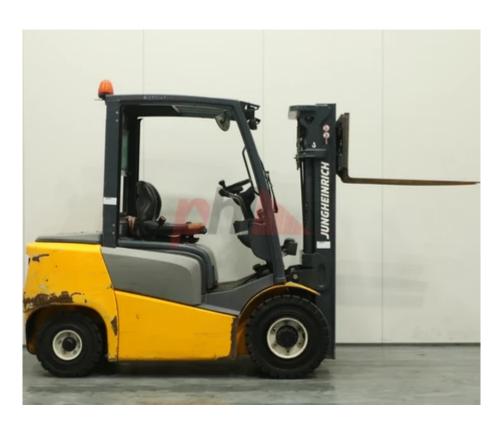

## Specification

423641 Stock No DIESEL Type JUNGHEINRICH Make Model DFG 425 Year 2015 3F440 Euromast 3894 Hours 2500 kg Capacity Lift height 4400 Values 3 **Quality Rating** 3

## Mechanical

Character.

Load Centre (c) 500 mm

Operating mode (Characteristic) Seated

Weights

Service weight (Total weight ) 3898 kg

Wheels

Tyres type Superelastic
Tyres front condition 90%
Tyres rear condition 90%

Dimensions

Lift height (h3) 4400 mm Extended height (h4) 4910 mm Height of overhead guard (cabin) 2140 mm (h6) Overall length (I1) 3530 mm Length to fork face (I2) 2560 mm Overall width (b1/b2) 1170 mm Forks length (I) 1050 mm DIN 15173 / 2A Fork carriage (class) 1120 mm Fork carriage width (b3) 2370 mm Length of chasis (I7) Collapsed height (h1) 2080 mm Auxiliary lift (h9) 1530 mm

Performance

Service brake mechanical/electric

Drive

Drive motor (60 min rating) 36.5 kW

Engine

Manufacturer of engine/type Kubota
Cylinders/Displac. ccm 4 cylinder
Engine type (Engine type) diesel

Opinion

Extras