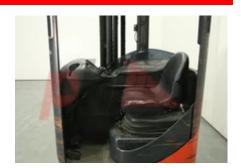

Extras

Extras SS, Heated 1Seat, Lumber Adjustment. Extras Hyds Srd & 4th

Appearance: Good appearance for age

Mechanical Status: Excellent mechanical condition

More: Click here for more photos