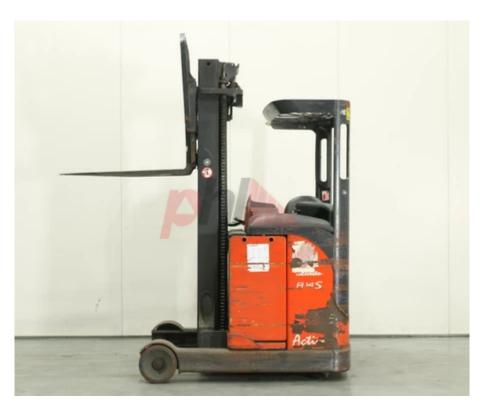

## Specification

| Stock No       |       | 354701   |
|----------------|-------|----------|
| Туре           |       | REACH    |
| Make           | LINDE |          |
| Model          |       | R14S-115 |
| Year           |       | 2005     |
| Euromast       |       | 3F513    |
| Hours          |       | 7432     |
| Capacity       |       | 1400 kg  |
| Lift height    |       | 5135     |
| Values         |       |          |
| Quality Rating |       | 4        |
|                |       |          |

## Mechanical

Character.

Load Centre (c) 500/600 mm Operating mode (Characteristic) Seated

Weights

Service weight (Total weight ) 3298 kg

Wheels

Tyres type Polyurethane

| Dimensions                            |         |
|---------------------------------------|---------|
| Free lift (h2)                        | 1630 mm |
| Lift height (h3)                      | 5135 mm |
| Extended height (h4)                  | 6195 mm |
| Height of overhead guard (cabin) (h6) | 2120 mm |
| Height of reach legs (h8)             | 310 mm  |
| Overall length (I1)                   | 2315 mm |
| Length to fork face (I2)              | 1315 mm |
| Overall width (h1/h2)                 | 1260 mm |

Overall width (b1/b2) 1260 mm 1000 mm Forks length (I) DIN 15173 / 2A Fork carriage (class) Fork carriage width (b3) 860 mm Width between legs (b4) 920 mm 350 mm Reach travel (I4) Length of chasis (I7) 1605 mm Collapsed height (h1) 2480 mm