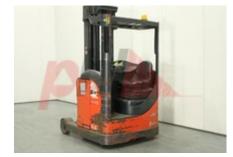

## Specification

| Stock No       |       | 354701   |
|----------------|-------|----------|
| Туре           |       | REACH    |
| Make           | LINDE |          |
| Model          |       | R14S-115 |
| Year           |       | 2005     |
| Euromast       |       | 3F513    |
| Hours          |       | 7432     |
| Capacity       |       | 1400 kg  |
| Lift height    |       | 5135     |
| Values         |       |          |
| Quality Rating |       | 4        |
|                |       |          |

Extras

Extras SS, Heated 1Seat, Lumber Adjustment. Extras Hyds Srd & 4th

Appearance: Good appearance for age

Mechanical Status: Excellent mechanical condition

More: Click here for more photos