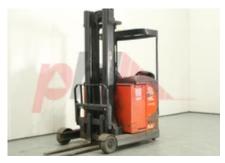

## Specification

| Stock No       |       | 354701   |
|----------------|-------|----------|
| Туре           |       | REACH    |
| Make           | LINDE |          |
| Model          |       | R14S-115 |
| Year           |       | 2005     |
| Euromast       |       | 3F513    |
| Hours          |       | 7432     |
| Capacity       |       | 1400 kg  |
| Lift height    |       | 5135     |
| Values         |       |          |
| Quality Rating |       | 4        |
|                |       |          |

## Mechanical

Character.

Load Centre (c) 500/600 mm Operating mode (Characteristic) Seated

Weights

Service weight (Total weight ) 3298 kg

Wheels

Tyres type Polyurethane

| Dimensions                            |         |
|---------------------------------------|---------|
| Free lift (h2)                        | 1630 mm |
| Lift height (h3)                      | 5135 mm |
| Extended height (h4)                  | 6195 mm |
| Height of overhead guard (cabin) (h6) | 2120 mm |
| Height of reach legs (h8)             | 310 mm  |
| Overall length (I1)                   | 2315 mm |
| Length to fork face (I2)              | 1315 mm |
| Overall width (h1/h2)                 | 1260 mm |