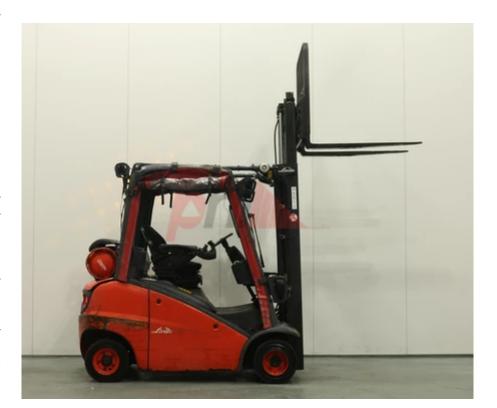

## Specification

Stock No 334198 GAS Type Make LINDE Model H20T-01 2010 Year 3F465 Euromast Hours 15532 2000 kg Capacity 4650 Lift height Values 3 3 **Quality Rating** 

Mechanical

Character.

Load Centre (c) 500 mm

Dimensions

Lift height (h3) 4650 mm Height of overhead guard (cabin) 2130 mm 3450 mm Overall length (I1) Length to fork face (I2) 2350 mm Overall width (b1/b2) 1150 mm Forks length (I) 1100 mm Fork carriage (class) DIN 15173 / 2A Fork carriage width (b3) 1005 mm Collapsed height (h1) 2130 mm Forks height (s) 535 mm Forks width (e) 100 mm

Opinion

Extras

Extras LIghts (Front and Rear), Hazards, SS, Window Wipers, Flexi Doors.
Extras Hyds 3rd

Appearance: Very good appearance for age

Mechanical Status: Drives well, mechanics work great.

**More:** Click here for more photos