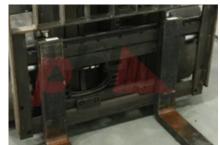

Dimensions

Lift height (h3) 4650 mm Height of overhead guard (cabin) 2130 mm 3450 mm Overall length (I1) Length to fork face (I2) 2350 mm Overall width (b1/b2) 1150 mm Forks length (I) 1100 mm Fork carriage (class) DIN 15173 / 2A Fork carriage width (b3) 1005 mm Collapsed height (h1) 2130 mm Forks height (s) 535 mm Forks width (e) 100 mm