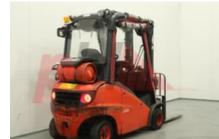

## Specification

Stock No 334198 GAS Type Make LINDE Model H20T-01 2010 Year 3F465 Euromast Hours 15532 2000 kg Capacity 4650 Lift height Values 3 3 **Quality Rating** 

Mechanical

Character.

Load Centre (c) 500 mm

Operating mode (Characteristic) Seated

Weights

Service weight (Total weight ) 3225 kg

Wheels

Tyres type Superelastic
Tyres front condition 20%
Tyres rear condition 40%
Tyre size front 200/50-10/6.5 mm
Tyre size rear 180/70-8/4.35 mm

Dimensions

Lift height (h3) 4650 mm Height of overhead guard (cabin) 2130 mm 3450 mm Overall length (I1) Length to fork face (I2) 2350 mm Overall width (b1/b2) 1150 mm Forks length (I) 1100 mm Fork carriage (class) DIN 15173 / 2A Fork carriage width (b3) 1005 mm Collapsed height (h1) 2130 mm Forks height (s) 535 mm Forks width (e) 100 mm

Drive

Drive motor (60 min rating) 28 kW

Other

Noise level 95 dB

Attachment

Attachment type (Attachment type) Sideshifts

Engine

Manufacturer of engine/type Impco Cylinders/Displac. ccm 4 cylinder Engine type (Engine type) gas

Opinion

Extras

Extras LIghts (Front and Rear), Hazards, SS, Window Wipers, Flexi Doors.
Extras Hyds 3rd

Appearance: Very good appearance for age

Mechanical Status: Drives well, mechanics work great.

**More:** Click here for more photos