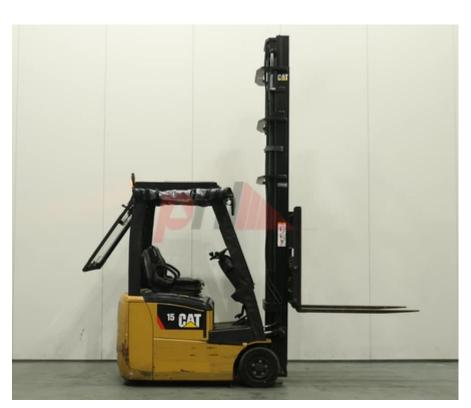

## Specification

577148 Stock No Туре 3 WHEEL Make CATERPILLAR Model EP15PNT 2014 Euromast 1840 Hours 1500 kg Capacity 5500 Lift height Values 3 **Quality Rating** 

## Mechanical

Character.

500/600 mm Load Centre (c) Operating mode (Characteristic) Seated

Weights

3145 kg Service weight (Total weight )

Wheels

Tyres type Superelastic Tyres front condition 50% Tyres rear condition WORN

Dimensions

Mast or fork carrage tilt 3.5 degrees grad (alpha,beta) Lift height (h3) 5500 mm Extended height (h4) 6520 mm Height of overhead guard (cabin) 2060 mm (h6) 3080 mm Overall length (I1) Length to fork face (I2) 1880 mm Overall width (b1/b2) 1080 mm Forks length (I) 1200 mm DIN 15173 / 2A Fork carriage (class) Fork carriage width (b3) 950 mm Length of chasis (I7) 2880 mm Collapsed height (h1) 3270 mm

Performance

Service brake hydrostatic

Drive

765 kg Battery weight Battery voltage/capacity 48/500 V/Ah Battery (Acc. to DIN) PowerFlex

Attachment

Attachment type (Attachment type) Sideshifts

Engine

Engine type (Engine type) electric