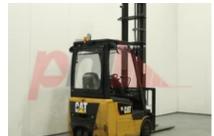

## Specification

577148 Stock No Туре 3 WHEEL Make CATERPILLAR Model EP15PNT 2014 Euromast 1840 Hours 1500 kg Capacity 5500 Lift height Values 3 **Quality Rating** 

## Mechanical

Character.

500/600 mm Load Centre (c) Operating mode (Characteristic) Seated

Weights

3145 kg Service weight (Total weight )

Wheels

Tyres type Superelastic Tyres front condition 50% Tyres rear condition WORN

Dimensions

Mast or fork carrage tilt 3.5 degrees grad (alpha,beta) Lift height (h3) 5500 mm Extended height (h4) 6520 mm Height of overhead guard (cabin) 2060 mm (h6) 3080 mm Overall length (I1) Length to fork face (I2) 1880 mm Overall width (b1/b2) 1080 mm Forks length (I) 1200 mm DIN 15173 / 2A Fork carriage (class) Fork carriage width (b3) 950 mm Length of chasis (I7) 2880 mm Collapsed height (h1) 3270 mm

Performance

Service brake hydrostatic

Drive

765 kg Battery weight Battery voltage/capacity 48/500 V/Ah Battery (Acc. to DIN) PowerFlex

Attachment

Attachment type (Attachment type) Sideshifts

Engine

Engine type (Engine type) electric

Opinion

Location

Extras

SS, Half Cab, Flexi Extras Doors, Lights. Extras Hyds 3rd

Visual

Battery Battery Serial No Battery Year (Battery Year of Manufacture)

1106383 2014

Appearance: Very good appearance for age.

Mechanical Status: Drives well, mechanically sound. Genuine hours.

More: Click here for more photos