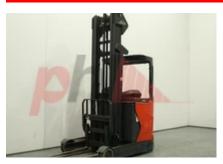

## Specification

| Stock No       |       | 355537    |
|----------------|-------|-----------|
| Туре           |       | REACH     |
| Make           | LINDE |           |
| Model          |       | R14S 1120 |
| Year           |       | 2013      |
| Euromast       |       | 3F733     |
| Hours          |       | 17211     |
| Capacity       |       | 1400 kg   |
| Lift height    |       | 7290      |
| Values         |       |           |
| Quality Rating |       | 3         |

## Mechanical

Character. 400/500/600 mm Load Centre (c) Operating mode (Characteristic) Seated

Weights

Service weight (Total weight ) 3506 kg

Wheels

Polyurethane Tyres type

Dimensions

Free lift (h2) 2445 mm Lift height (h3) 7290 mm Extended height (h4) 8340 mm Height of overhead guard (cabin) 2100 mm (h6)

2350 mm Overall length (I1) Length to fork face (I2) 1350 mm Overall width (b1/b2) 1280 mm Forks length (I) 100 mm

Fork carriage (class) DIN 15173 / 2A Fork carriage width (b3) 840 mm Reach travel (I4) 510 mm Collapsed height (h1) 3020 mm