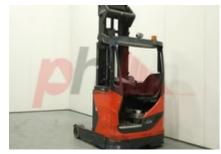

## Mechanical

Character. 400/500/600 mm Load Centre (c) Operating mode (Characteristic) Seated

Weights

Service weight (Total weight ) 3506 kg

Wheels

Polyurethane Tyres type

Dimensions

Free lift (h2) 2445 mm Lift height (h3) 7290 mm Extended height (h4) 8340 mm Height of overhead guard (cabin) 2100 mm (h6)