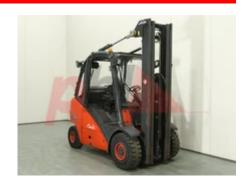

Specification

Stock No 330904 Type GAS Make LINDE Model H30T 2006 Year Euromast 2F4610 Hours 0 3000 kg Capacity Values **Quality Rating** 3

Mechanical

Character.

Load Centre (c) 500 mm

Operating mode (Characteristic) Seated

Weights

Service weight (Total weight ) 4830 kg

Wheels

Tyres type Superelastic
Tyres front condition 85%
Tyres rear condition 30%

Dimensions

Mast or fork carrage tilt<br/>(alpha,beta)5/10 gradHeight of overhead guard (cabin)<br/>(h6)2190 mmOverall length (l1)2650 mmOverall width (b1/b2)1270 mmLength of chasis (l7)2630 mmCollapsed height (h1)2630 mm

Performance

Service brake mechanical/electric

Drive

Drive motor (60 min rating) 39 kW Battery voltage/capacity 12 V/Ah

Engine

Manufacturer of engine/type VW / AUDI
Cylinders/Displac. ccm 4 cylinder
Engine type (Engine type) gas