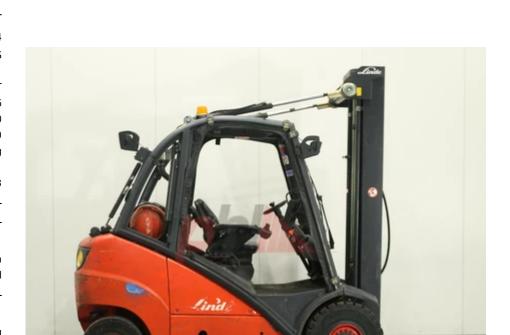

Specification

Stock No 330904 Type GAS Make LINDE Model H30T 2006 Year Euromast 2F4610 Hours 0 3000 kg Capacity Values **Quality Rating** 3

Mechanical

Character.

Load Centre (c) 500 mm

Operating mode (Characteristic) Seated

Weights

Service weight (Total weight ) 4830 kg

Wheels

Tyres type Superelastic
Tyres front condition 85%
Tyres rear condition 30%

Dimensions

Mast or fork carrage tilt<br/>(alpha,beta)5/10 gradHeight of overhead guard (cabin)<br/>(h6)2190 mmOverall length (l1)2650 mmOverall width (b1/b2)1270 mmLength of chasis (l7)2630 mmCollapsed height (h1)2630 mm

Performance

Service brake mechanical/electric

Drive

Drive motor (60 min rating) 39 kW Battery voltage/capacity 12 V/Ah

Engine

Manufacturer of engine/type VW / AUDI
Cylinders/Displac. ccm 4 cylinder
Engine type (Engine type) gas