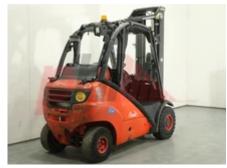

Specification

Stock No 330904 Type GAS Make LINDE Model H30T 2006 Year Euromast 2F4610 Hours 0 3000 kg Capacity Values **Quality Rating** 3

Mechanical

Character.

Load Centre (c) 500 mm

Operating mode (Characteristic) Seated

Weights

Service weight (Total weight ) 4830 kg

Wheels

Tyres type Superelastic
Tyres front condition 85%
Tyres rear condition 30%

Dimensions

Mast or fork carrage tilt<br/>(alpha,beta)5/10 gradHeight of overhead guard (cabin)<br/>(h6)2190 mmOverall length (l1)2650 mmOverall width (b1/b2)1270 mmLength of chasis (l7)2630 mmCollapsed height (h1)2630 mm

Performance

Service brake mechanical/electric

Drive

Drive motor (60 min rating) 39 kW Battery voltage/capacity 12 V/Ah

Engine

Manufacturer of engine/type VW / AUDI
Cylinders/Displac. ccm 4 cylinder
Engine type (Engine type) gas