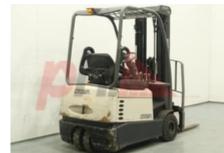

Specification

175123 Stock No 3 WHEEL Type

CROWN Make

Model SC3220-1.6 2006 Year 3F480 Euromast 2105 Hours 1600 kg Capacity Lift height 4800 Values 3 **Quality Rating** 3

Mechanical

Character.

Load Centre (c) 500 mm Operating mode (Characteristic) Seated

Weights

Service weight (Total weight ) 2650 kg

Wheels

Tyres type Superelastic Tyres rear condition 80% Tyre size front 180/70-8/4.33 mm Tyre size rear 15x4.5-8 mm

Dimensions

Mast or fork carrage tilt 1.3% grad (alpha,beta) 4800 mm Lift height (h3) Height of overhead guard (cabin) 1980 mm (h6) 2900 mm Overall length (I1) 1900 mm Length to fork face (I2) Overall width (b1/b2) 1050 mm Forks length (I) 1000 mm DIN 15173 / 2A Fork carriage (class) Fork carriage width (b3) 960 mm 2120 mm Collapsed height (h1)

Performance

Climbing ability (30 min rating -14 % with, w/o load)

Drive

Battery weight 738 kg Battery voltage/capacity 48V/500Ah V/Ah

Engine

Engine type (Engine type) electric

Opinion

Location

Extras

Light Switch, SS, Extras Orange Flashing Light Extras Hyds 3rd

Phone: Email: Website:

+44(0) 1784 818181 sales@phl.co.uk https://www.phl.co.uk

**Appearance:** Very Good Appearance for age.

**Mechanical Status:** Very good mechanical condition, genuine hours.