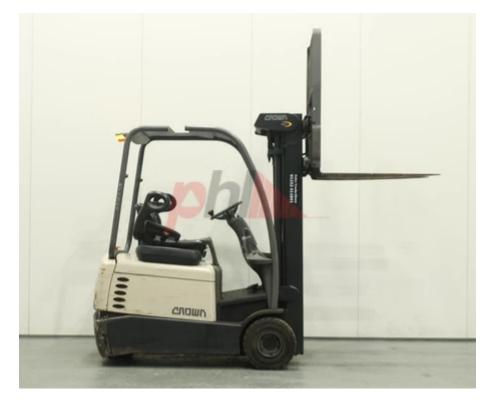

Specification

175123 Stock No 3 WHEEL Type

CROWN Make

Model SC3220-1.6 2006 Year 3F480 Euromast 2105 Hours 1600 kg Capacity Lift height 4800 Values 3 **Quality Rating** 3

Mechanical

Character.

Load Centre (c) 500 mm Operating mode (Characteristic) Seated

Weights

Service weight (Total weight ) 2650 kg

Wheels

Tyres type Superelastic Tyres rear condition 80% Tyre size front 180/70-8/4.33 mm Tyre size rear 15x4.5-8 mm

Dimensions

Mast or fork carrage tilt 1.3% grad (alpha,beta) 4800 mm Lift height (h3) Height of overhead guard (cabin) 1980 mm (h6) 2900 mm Overall length (I1) 1900 mm Length to fork face (I2) Overall width (b1/b2) 1050 mm Forks length (I) 1000 mm DIN 15173 / 2A Fork carriage (class) Fork carriage width (b3) 960 mm 2120 mm Collapsed height (h1)

Performance

Climbing ability (30 min rating -14 % with, w/o load)

Drive

Battery weight 738 kg Battery voltage/capacity 48V/500Ah V/Ah

Engine

Engine type (Engine type) electric

Opinion

Location

Extras

Light Switch, SS, Extras Orange Flashing Light Extras Hyds 3rd

Phone: Email: Website:

+44(0) 1784 818181 sales@phl.co.uk https://www.phl.co.uk

**Appearance:** Very Good Appearance for age.

**Mechanical Status:** Very good mechanical condition, genuine hours.