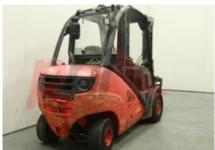

## Specification

| Stock No                        |       | 329909       |
|---------------------------------|-------|--------------|
| Туре                            |       | DIESEL       |
| Make                            | LINDE |              |
| Model                           |       | H35D         |
| Year                            |       | 2012         |
| Euromast                        |       | 2W300        |
| Hours                           |       | 3697         |
| Capacity                        |       | 3500 kg      |
| Lift height                     |       | 3050         |
| Values                          |       |              |
| Quality Rating                  |       | 3            |
| Mechanical                      |       |              |
| Character.                      |       |              |
| Load Centre (c)                 |       | 500 mm       |
| Operating mode (Characteristic) |       | Seated       |
| Weights                         |       |              |
| Service weight (Total weight )  |       | 4975 kg      |
| Wheels                          |       |              |
| Tyres type                      |       | Superelastic |
| Tyres front condition           |       | 10%          |
| Tyres rear condition            |       | Worn         |
|                                 |       |              |

Appearance: Average appearance for the year.Mechanical Status: Good Mechanical Condition.More: <u>Click here for more photos</u>