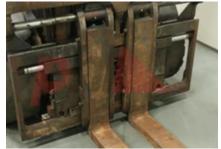

| Dimensions                               |                    |
|------------------------------------------|--------------------|
| Lift height (h3)                         | 3050 mm            |
| Extended height (h4)                     | 3145 mm            |
| Height of overhead guard (cabin)<br>(h6) | 2170 mm            |
| Overall length (I1)                      | 3980 mm<br>2800 mm |
| Length to fork face (l2)                 |                    |
| Overall width (b1/b2)                    | 1260 mm            |
| Forks length (l)                         | 1180 mm            |
| Fork carriage (class)                    | DIN 15173 / 3A     |
| Fork carriage width (b3)                 | 1150 mm            |
| Length of chasis (I7)                    | 2800 mm            |
| Collapsed height (h1)                    | 220 mm             |
| Forks width (e)                          | 120 mm             |
| Performance<br>Service brake             | hydrostatic        |
|                                          |                    |
| Drive                                    |                    |
| Drive motor (60 min rating)              | 44 kW              |
| Battery voltage/capacity                 | 12 V/Ah            |
| Engine                                   |                    |
| Manufacturer of engine/type              | Volkswagen         |
| Engine rated power (ISO 1585)            | 47 kW              |
|                                          | 3000 rpm           |
| Rated rpm                                | 2000 Ipin          |
| Rated rpm<br>Cylinders/Displac. ccm      | 4 cylinder         |

Opinion

Extras

| Extras      | Weight Scales, SS,<br>Fork Positioning, |
|-------------|-----------------------------------------|
|             | Lights, Half Cab.                       |
| Extras Hyds | 3rd & 4th                               |