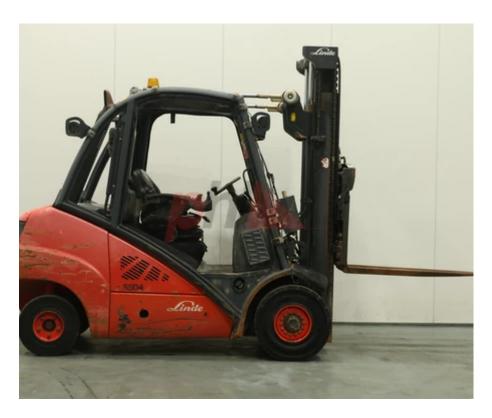

## Specification

| Stock No                        |       | 329909       |
|---------------------------------|-------|--------------|
| Туре                            |       | DIESEL       |
| Make                            | LINDE |              |
| Model                           |       | H35D         |
| Year                            |       | 2012         |
| Euromast                        |       | 2W300        |
| Hours                           |       | 3697         |
| Capacity                        |       | 3500 kg      |
| Lift height                     |       | 3050         |
| Values                          |       |              |
| Quality Rating                  |       | 3            |
| Mechanical                      |       |              |
| Character.                      |       |              |
| Load Centre (c)                 |       | 500 mm       |
| Operating mode (Characteristic) |       | Seated       |
| Weights                         |       |              |
| Service weight (Total weight )  |       | 4975 kg      |
| Wheels                          |       |              |
| Tyres type                      |       | Superelastic |
| Tyres front condition           |       | 10%          |
| Tyres rear condition            |       | Worn         |
|                                 |       |              |

| Dimensions                               |                    |
|------------------------------------------|--------------------|
| Lift height (h3)                         | 3050 mm            |
| Extended height (h4)                     | 3145 mm            |
| Height of overhead guard (cabin)<br>(h6) | 2170 mm            |
| Overall length (I1)                      | 3980 mm<br>2800 mm |
| Length to fork face (l2)                 |                    |
| Overall width (b1/b2)                    | 1260 mm            |
| Forks length (l)                         | 1180 mm            |
| Fork carriage (class)                    | DIN 15173 / 3A     |
| Fork carriage width (b3)                 | 1150 mm            |
| Length of chasis (I7)                    | 2800 mm            |
| Collapsed height (h1)                    | 220 mm             |
| Forks width (e)                          | 120 mm             |
| Performance<br>Service brake             | hydrostatic        |
|                                          |                    |
| Drive                                    |                    |
| Drive motor (60 min rating)              | 44 kW              |
| Battery voltage/capacity                 | 12 V/Ah            |
| Engine                                   |                    |
| Manufacturer of engine/type              | Volkswagen         |
| Engine rated power (ISO 1585)            | 47 kW              |
|                                          | 3000 rpm           |
| Rated rpm                                | 2000 Ipin          |
| Rated rpm<br>Cylinders/Displac. ccm      | 4 cylinder         |

Appearance: Average appearance for the year.Mechanical Status: Good Mechanical Condition.More: <u>Click here for more photos</u>