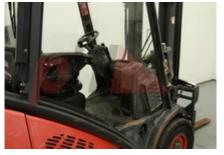

Opinion

Extras

| Extras      | Weight Scales, SS,<br>Fork Positioning, |
|-------------|-----------------------------------------|
|             | Lights, Half Cab.                       |
| Extras Hyds | 3rd & 4th                               |

Appearance: Average appearance for the year.Mechanical Status: Good Mechanical Condition.More: <u>Click here for more photos</u>