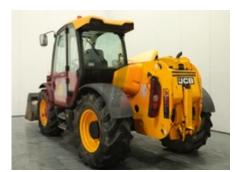

Specification

662937 Stock No Type **TELESCOPIC** Make

JCB

Model 536T70AGX Year 2009 7000 Euromast 8104 Hours 3600 kg Capacity

Lift height 7000 Values

Quality Rating

4

Mechanical

Character.

Operating mode (Characteristic) Seated 750 / 3500 / 6000KG Rated drawbar pull (F)

Weights

Service weight (Total weight ) 7600 kg

Wheels

Pneumatic Tyres type Tyres front condition 70% Tyres rear condition 70%

2420 mm

Attachment

Collapsed height (h1)

Attachments (Has attachment) **Bucket** 

Engine

Engine rated power (ISO 1585) 97 kW Cylinders/Displac. ccm 4 cylinder Engine type (Engine type) diesel

Opinion

Extras

pickup hitch, full Extras cabin, aircon Extras Hyds 3rd To carriage 1

Visual

Phone: Email: Website:

+44(0) 1784 818181 sales@phl.co.uk https://www.phl.co.uk

Appearance: Very good appearance given age and purpose of vehicle.

Mechanical Status: Very good mechanical condition

More: Click here for more photos