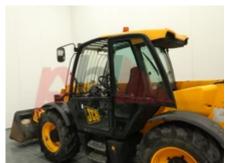

**Dimensions** 

Lift height (h3) 7000 mm

Height of overhead guard (cabin) 2420 mm

6050, with bucket

Overall length (I1)

5220 mm Length to fork face (I2)

Overall width (b1/b2) 2200 mm 4550 (Hitch to front

Length of chasis (17) wheels) mm

2420 mm

Attachment

Collapsed height (h1)

Attachments (Has attachment) **Bucket** 

Engine

Engine rated power (ISO 1585) 97 kW Cylinders/Displac. ccm 4 cylinder Engine type (Engine type) diesel

Opinion

Extras

pickup hitch, full Extras cabin, aircon Extras Hyds 3rd To carriage 1

Visual

Phone: Email: Website:

+44(0) 1784 818181 sales@phl.co.uk https://www.phl.co.uk

Appearance: Very good appearance given age and purpose of vehicle.

Mechanical Status: Very good mechanical condition

More: Click here for more photos