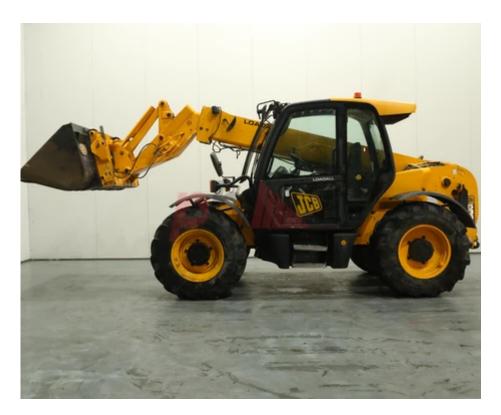

Specification

662937 Stock No Type **TELESCOPIC** Make

JCB

Model 536T70AGX Year 2009 7000 Euromast 8104 Hours 3600 kg Capacity

Lift height 7000 Values

Quality Rating

4

Mechanical

Character.

Operating mode (Characteristic) Seated 750 / 3500 / 6000KG Rated drawbar pull (F)

Weights

Service weight (Total weight ) 7600 kg

Wheels

Pneumatic Tyres type Tyres front condition 70% Tyres rear condition 70%

**Dimensions** 

Lift height (h3) 7000 mm

Height of overhead guard (cabin) 2420 mm

6050, with bucket

Overall length (I1)

5220 mm Length to fork face (I2)

Overall width (b1/b2) 2200 mm 4550 (Hitch to front

Length of chasis (17) wheels) mm

2420 mm

Attachment

Collapsed height (h1)

Attachments (Has attachment) **Bucket** 

Engine

Engine rated power (ISO 1585) 97 kW Cylinders/Displac. ccm 4 cylinder Engine type (Engine type) diesel

Opinion

Extras

pickup hitch, full Extras cabin, aircon Extras Hyds 3rd To carriage 1

Visual

Phone: Email: Website:

+44(0) 1784 818181 sales@phl.co.uk https://www.phl.co.uk

Appearance: Very good appearance given age and purpose of vehicle.

Mechanical Status: Very good mechanical condition

More: Click here for more photos