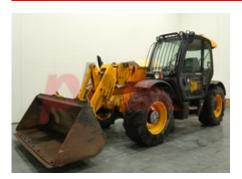

Specification

662937 Stock No Type **TELESCOPIC** Make

JCB

Model 536T70AGX Year 2009 7000 Euromast 8104 Hours 3600 kg Capacity

Lift height 7000 Values

Quality Rating

4

Mechanical

Character.

Operating mode (Characteristic) Seated 750 / 3500 / 6000KG Rated drawbar pull (F)

Weights

Service weight (Total weight ) 7600 kg

Wheels

Pneumatic Tyres type Tyres front condition 70% Tyres rear condition 70%

**Dimensions** 

Lift height (h3) 7000 mm

Height of overhead guard (cabin) 2420 mm

6050, with bucket

Overall length (I1)

5220 mm Length to fork face (I2)

Overall width (b1/b2) 2200 mm 4550 (Hitch to front

Length of chasis (17) wheels) mm

2420 mm

Attachment

Collapsed height (h1)

Attachments (Has attachment) **Bucket** 

Engine

Engine rated power (ISO 1585) 97 kW Cylinders/Displac. ccm 4 cylinder Engine type (Engine type) diesel

Opinion

Extras

pickup hitch, full Extras cabin, aircon Extras Hyds 3rd To carriage 1

Visual

Phone: Email: Website:

+44(0) 1784 818181 sales@phl.co.uk https://www.phl.co.uk

Appearance: Very good appearance given age and purpose of vehicle.

Mechanical Status: Very good mechanical condition

More: Click here for more photos