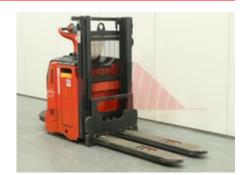

## Specification

| Stock No       | 387323            |
|----------------|-------------------|
| Туре           | STACKER, WRAPOVER |
| Make           | LINDE             |
| Model          | L12AP             |
| Year           | 2015              |
| Euromast       | 2W190             |
| Hours          | 4745              |
| Capacity       | 1200 kg           |
| Lift height    | 1915              |
| Values         |                   |
| Quality Rating | 4                 |
|                |                   |

### Dimensions

| Lift height (h3)           | 1915 mm  |
|----------------------------|----------|
| Overall length (I1)        | 2425 mm  |
| Length to fork face (I2)   | 1275 mm  |
| Overall width (b1/b2)      | 810 mm   |
| Forks length (I)           | 1150 mm  |
| Fork spread (min/max) (b5) | 560 mm   |
| Width between legs (b4)    | 195 mm   |
| Collapsed height (h1)      | 1405 mm  |
| Forks height (s)           | 80 mm    |
| Forks width (e)            | 182.5 mm |
|                            |          |