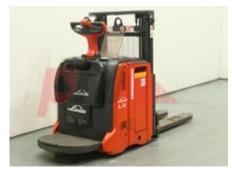

## Specification

| Stock No       | 387323            |
|----------------|-------------------|
| Туре           | STACKER, WRAPOVER |
| Make           | LINDE             |
| Model          | L12AP             |
| Year           | 2015              |
| Euromast       | 2W190             |
| Hours          | 4745              |
| Capacity       | 1200 kg           |
| Lift height    | 1915              |
| Values         |                   |
| Quality Rating | 4                 |
|                |                   |

#### Mechanical

| Character.      |  |
|-----------------|--|
| Load Centre (c) |  |

600 mm Operating mode (Characteristic) Stand-on

### Dimensions

| Lift height (h3)           | 1915 mm  |
|----------------------------|----------|
| Overall length (I1)        | 2425 mm  |
| Length to fork face (I2)   | 1275 mm  |
| Overall width (b1/b2)      | 810 mm   |
| Forks length (I)           | 1150 mm  |
| Fork spread (min/max) (b5) | 560 mm   |
| Width between legs (b4)    | 195 mm   |
| Collapsed height (h1)      | 1405 mm  |
| Forks height (s)           | 80 mm    |
| Forks width (e)            | 182.5 mm |
|                            |          |