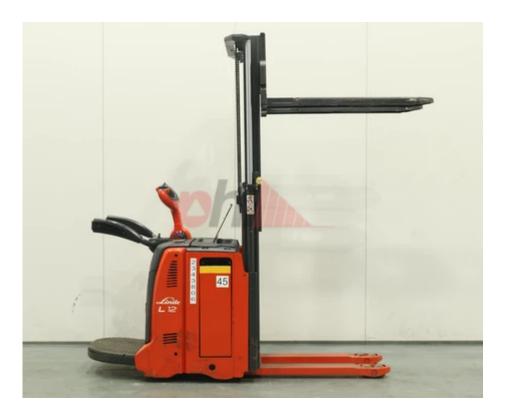

## Specification

| Stock No       | 387323            |
|----------------|-------------------|
| Туре           | STACKER, WRAPOVER |
| Make           | LINDE             |
| Model          | L12AP             |
| Year           | 2015              |
| Euromast       | 2W190             |
| Hours          | 4745              |
| Capacity       | 1200 kg           |
| Lift height    | 1915              |
| Values         |                   |
| Quality Rating | 4                 |
|                |                   |

#### Mechanical

| Character.      |  |
|-----------------|--|
| Load Centre (c) |  |

600 mm Operating mode (Characteristic) Stand-on

### Dimensions

| Lift height (h3)           | 1915 mm  |
|----------------------------|----------|
| Overall length (I1)        | 2425 mm  |
| Length to fork face (I2)   | 1275 mm  |
| Overall width (b1/b2)      | 810 mm   |
| Forks length (I)           | 1150 mm  |
| Fork spread (min/max) (b5) | 560 mm   |
| Width between legs (b4)    | 195 mm   |
| Collapsed height (h1)      | 1405 mm  |
| Forks height (s)           | 80 mm    |
| Forks width (e)            | 182.5 mm |
|                            |          |