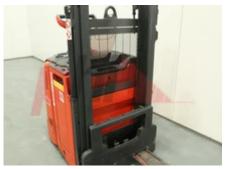

## Specification

| Stock No       | 387323            |
|----------------|-------------------|
| Туре           | STACKER, WRAPOVER |
| Make           | LINDE             |
| Model          | L12AP             |
| Year           | 2015              |
| Euromast       | 2W190             |
| Hours          | 4745              |
| Capacity       | 1200 kg           |
| Lift height    | 1915              |
| Values         |                   |
| Quality Rating | 4                 |
|                |                   |

### Dimensions

| Lift height (h3)           | 1915 mm  |
|----------------------------|----------|
| Overall length (I1)        | 2425 mm  |
| Length to fork face (I2)   | 1275 mm  |
| Overall width (b1/b2)      | 810 mm   |
| Forks length (I)           | 1150 mm  |
| Fork spread (min/max) (b5) | 560 mm   |
| Width between legs (b4)    | 195 mm   |
| Collapsed height (h1)      | 1405 mm  |
| Forks height (s)           | 80 mm    |
| Forks width (e)            | 182.5 mm |
|                            |          |