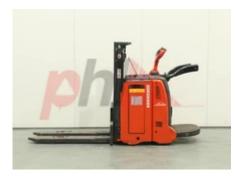

## Specification

| Stock No       | 387323            |
|----------------|-------------------|
| Туре           | STACKER, WRAPOVER |
| Make           | LINDE             |
| Model          | L12AP             |
| Year           | 2015              |
| Euromast       | 2W190             |
| Hours          | 4745              |
| Capacity       | 1200 kg           |
| Lift height    | 1915              |
| Values         |                   |
| Quality Rating | 4                 |
|                |                   |