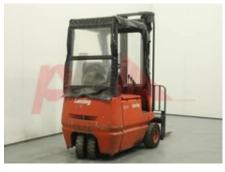

## Specification

| Stock No                         |       | 378302          |
|----------------------------------|-------|-----------------|
| Туре                             |       | 3 WHEEL         |
| Make                             | LINDE |                 |
| Model                            |       | E15             |
| Year                             |       | 1995            |
| Euromast                         |       | 2W377           |
| Hours                            |       | 683             |
| Capacity                         |       | 1500 kg         |
| Lift height                      |       | 3770            |
| Values                           |       | 3               |
| Quality Rating                   |       | 1               |
| Mechanical                       |       |                 |
| Character.                       |       |                 |
| Load Centre (c)                  |       | 500 mm          |
| Operating mode (Characteristic)  |       | Seated          |
|                                  |       |                 |
| Weights                          |       |                 |
| Service weight (Total weight )   |       | 2130 kg         |
|                                  |       |                 |
| Wheels                           |       |                 |
| Tyres type                       |       | Superelastic    |
| Tyres front condition            |       | . 50%           |
| Tyres rear condition             |       | 60%             |
|                                  |       |                 |
| Dimensions                       |       |                 |
| Lift height (h3)                 |       | 3770 mm         |
| Height of overhead guard (cabin) |       | 2090 mm         |
| (h6)<br>Overall length (l1)      |       | 2950 mm         |
| Length to fork face (I2)         |       | 1950 mm         |
| Overall width (b1/b2)            |       | 1070 mm         |
| Forks length (I)                 |       | 1000 mm         |
| Fork carriage (class)            |       | DIN 15173 / 2A  |
| Fork carriage width (b3)         |       | 1040 mm         |
| Collapsed height (h1)            |       | 2300 mm         |
| Forks height (s)                 |       | 545 mm          |
| Forks width (e)                  |       | 80 mm           |
|                                  |       |                 |
| Drive                            |       |                 |
| Battery weight                   |       | 700 kg          |
| Battery voltage/capacity         |       | 48V V/Ah        |
|                                  |       |                 |
| Engine                           |       |                 |
| Engine type (Engine type)        |       | electric        |
| Opinion                          |       |                 |
| Location                         |       |                 |
| Extras                           |       |                 |
| ENCLUS                           | SS    | , Fabric Roof + |
| Extras                           |       | Front and Rear  |
| Extrac Hyde                      |       | Windows.<br>3rd |
| Extras Hyds                      |       | 310             |