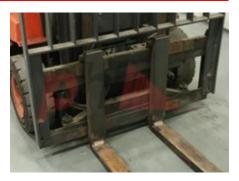

## Specification

| Stock No                         |       | 378302          |
|----------------------------------|-------|-----------------|
| Туре                             |       | 3 WHEEL         |
| Make                             | LINDE |                 |
| Model                            |       | E15             |
| Year                             |       | 1995            |
| Euromast                         |       | 2W377           |
| Hours                            |       | 683             |
| Capacity                         |       | 1500 kg         |
| Lift height                      |       | 3770            |
| Values                           |       | 3               |
| Quality Rating                   |       | 1               |
| Mechanical                       |       |                 |
| Character.                       |       |                 |
| Load Centre (c)                  |       | 500 mm          |
| Operating mode (Characteristic)  |       | Seated          |
|                                  |       |                 |
| Weights                          |       |                 |
| Service weight (Total weight )   |       | 2130 kg         |
|                                  |       |                 |
| Wheels                           |       |                 |
| Tyres type                       |       | Superelastic    |
| Tyres front condition            |       | . 50%           |
| Tyres rear condition             |       | 60%             |
|                                  |       |                 |
| Dimensions                       |       |                 |
| Lift height (h3)                 |       | 3770 mm         |
| Height of overhead guard (cabin) |       | 2090 mm         |
| (h6)<br>Overall length (l1)      |       | 2950 mm         |
| Length to fork face (I2)         |       | 1950 mm         |
| Overall width (b1/b2)            |       | 1070 mm         |
| Forks length (I)                 |       | 1000 mm         |
| Fork carriage (class)            |       | DIN 15173 / 2A  |
| Fork carriage width (b3)         |       | 1040 mm         |
| Collapsed height (h1)            |       | 2300 mm         |
| Forks height (s)                 |       | 545 mm          |
| Forks width (e)                  |       | 80 mm           |
|                                  |       |                 |
| Drive                            |       |                 |
| Battery weight                   |       | 700 kg          |
| Battery voltage/capacity         |       | 48V V/Ah        |
|                                  |       |                 |
| Engine                           |       |                 |
| Engine type (Engine type)        |       | electric        |
| Opinion                          |       |                 |
| Location                         |       |                 |
| Extras                           |       |                 |
| ENCLUS                           | SS    | , Fabric Roof + |
| Extras                           |       | Front and Rear  |
| Extrac Hyde                      |       | Windows.<br>3rd |
| Extras Hyds                      |       | 310             |