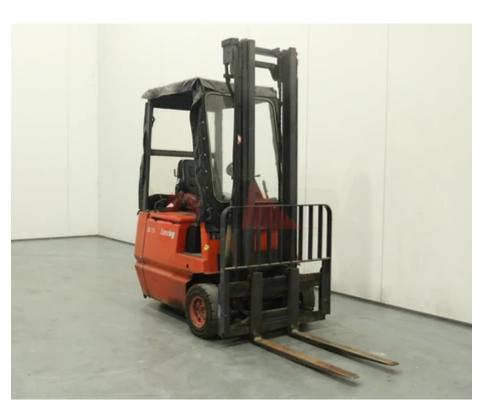

## Specification

| Stock No                         |       | 378302          |
|----------------------------------|-------|-----------------|
| Туре                             |       | 3 WHEEL         |
| Make                             | LINDE |                 |
| Model                            |       | E15             |
| Year                             |       | 1995            |
| Euromast                         |       | 2W377           |
| Hours                            |       | 683             |
| Capacity                         |       | 1500 kg         |
| Lift height                      |       | 3770            |
| Values                           |       | 3               |
| Quality Rating                   |       | 1               |
| Mechanical                       |       |                 |
| Character.                       |       |                 |
| Load Centre (c)                  |       | 500 mm          |
| Operating mode (Characteristic)  |       | Seated          |
|                                  |       |                 |
| Weights                          |       |                 |
| Service weight (Total weight )   |       | 2130 kg         |
|                                  |       |                 |
| Wheels                           |       |                 |
| Tyres type                       |       | Superelastic    |
| Tyres front condition            |       | . 50%           |
| Tyres rear condition             |       | 60%             |
|                                  |       |                 |
| Dimensions                       |       |                 |
| Lift height (h3)                 |       | 3770 mm         |
| Height of overhead guard (cabin) |       | 2090 mm         |
| (h6)<br>Overall length (l1)      |       | 2950 mm         |
| Length to fork face (I2)         |       | 1950 mm         |
| Overall width (b1/b2)            |       | 1070 mm         |
| Forks length (I)                 |       | 1000 mm         |
| Fork carriage (class)            |       | DIN 15173 / 2A  |
| Fork carriage width (b3)         |       | 1040 mm         |
| Collapsed height (h1)            |       | 2300 mm         |
| Forks height (s)                 |       | 545 mm          |
| Forks width (e)                  |       | 80 mm           |
|                                  |       |                 |
| Drive                            |       |                 |
| Battery weight                   |       | 700 kg          |
| Battery voltage/capacity         |       | 48V V/Ah        |
|                                  |       |                 |
| Engine                           |       |                 |
| Engine type (Engine type)        |       | electric        |
| Opinion                          |       |                 |
| Location                         |       |                 |
| Extras                           |       |                 |
| ENCLUS                           | SS    | , Fabric Roof + |
| Extras                           |       | Front and Rear  |
| Extrac Hyde                      |       | Windows.<br>3rd |
| Extras Hyds                      |       | 310             |