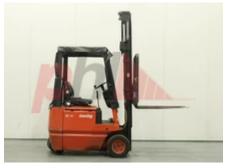

## Specification

| Stock No                         |       | 378302          |
|----------------------------------|-------|-----------------|
| Туре                             |       | 3 WHEEL         |
| Make                             | LINDE |                 |
| Model                            |       | E15             |
| Year                             |       | 1995            |
| Euromast                         |       | 2W377           |
| Hours                            |       | 683             |
| Capacity                         |       | 1500 kg         |
| Lift height                      |       | 3770            |
| Values                           |       | 3               |
| Quality Rating                   |       | 1               |
| Mechanical                       |       |                 |
| Character.                       |       |                 |
| Load Centre (c)                  |       | 500 mm          |
| Operating mode (Characteristic)  |       | Seated          |
|                                  |       |                 |
| Weights                          |       |                 |
| Service weight (Total weight )   |       | 2130 kg         |
|                                  |       |                 |
| Wheels                           |       |                 |
| Tyres type                       |       | Superelastic    |
| Tyres front condition            |       | . 50%           |
| Tyres rear condition             |       | 60%             |
|                                  |       |                 |
| Dimensions                       |       |                 |
| Lift height (h3)                 |       | 3770 mm         |
| Height of overhead guard (cabin) |       | 2090 mm         |
| (h6)<br>Overall length (l1)      |       | 2950 mm         |
| Length to fork face (I2)         |       | 1950 mm         |
| Overall width (b1/b2)            |       | 1070 mm         |
| Forks length (I)                 |       | 1000 mm         |
| Fork carriage (class)            |       | DIN 15173 / 2A  |
| Fork carriage width (b3)         |       | 1040 mm         |
| Collapsed height (h1)            |       | 2300 mm         |
| Forks height (s)                 |       | 545 mm          |
| Forks width (e)                  |       | 80 mm           |
|                                  |       |                 |
| Drive                            |       |                 |
| Battery weight                   |       | 700 kg          |
| Battery voltage/capacity         |       | 48V V/Ah        |
|                                  |       |                 |
| Engine                           |       |                 |
| Engine type (Engine type)        |       | electric        |
| Opinion                          |       |                 |
| Location                         |       |                 |
| Extras                           |       |                 |
| ENCLUS                           | SS    | , Fabric Roof + |
| Extras                           |       | Front and Rear  |
| Extrac Hyde                      |       | Windows.<br>3rd |
| Extras Hyds                      |       | 310             |