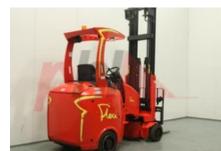

Specification

Stock No 665137 ARTICULATED Type **FORKLIFT** Make **FLEXI** Model G3 Year 2003 3F666 Euromast 2000 Hours 2000 kg Capacity 6660 Lift height Values 3 **Quality Rating** 

Mechanical

Character.

Appearance: Very good visual appearance

Mechanical Status: Very good working order

More: Click here for more photos