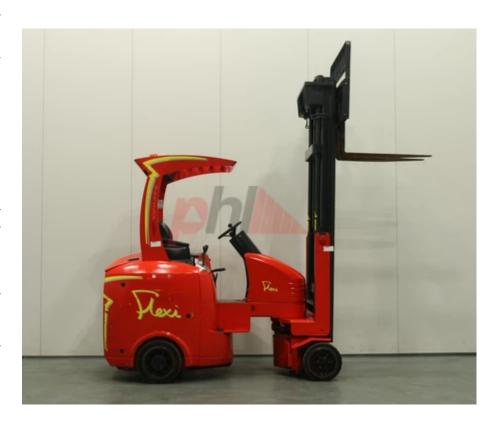

Specification

Stock No 665137 ARTICULATED Type **FORKLIFT** Make **FLEXI** Model G3 Year 2003 3F666 Euromast 2000 Hours 2000 kg Capacity 6660 Lift height Values 3 **Quality Rating** 

Mechanical

Character.

Dimensions Lift height (h3) 6660 mm Extended height (h4) 7750 mm Height of overhead guard (cabin) 2270 mm 3640 mm Overall length (I1) 950 mm Length to fork face (I2) Overall width (b1/b2) 1220 mm 950 mm Forks length (I) Fork carriage width (b3) 1060 mm Ground clearance, mast (m1) 350 mm Ground clearance, centre of 40 mm wheelbase (m2) Length of chasis (I7) 2350 mm Collapsed height (h1) 3080 mm

 Forks width (e)
 100 mm

 Fork height, lowered (h13)
 770 mm

 Free lift (h2)
 2340 mm

1450 mm

Drive

Seat/stand height (h7)

Battery weight 1180-1240 kg
Drive motor (60 min rating) 37.2 kW
Battery voltage/capacity 48/700 V/Ah
Battery (Acc. to DIN) ESPEX/CEIL