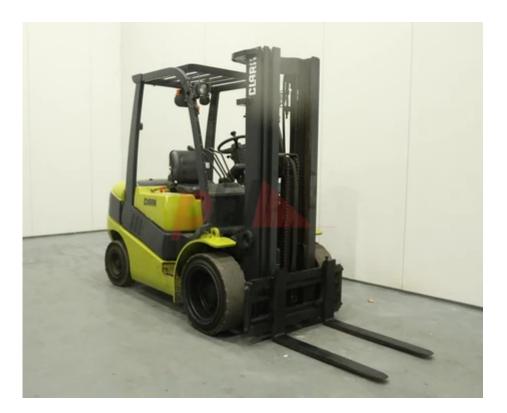

Specification

Stock No 223416 Type DIESEL CLARK Make Model C30D Year 2010 3F480 Euromast Hours 7544 Capacity 3000 kg Lift height 4750 Values **Quality Rating** 4

Mechanical

Character.

Load Centre (c) 3000/500 mm Operating mode (Characteristic) Seated

Weights

Service weight (Total weight ) 4401 kg

Wheels
Tyres type Superelastic
Tyres front condition 20%
Tyres rear condition 10%
Tyre size front 28x9-15 mm
Tyre size rear 6.5-10 mm

Dimensions Lift height (h3) 4750 mm Height of overhead guard (cabin) 1125 mm (h6)3605 mm Overall length (I1) Length to fork face (I2) 3515 mm Overall width (b1/b2) 1220 mm Forks length (I) 900 mm DIN 15173 / 2A Fork carriage (class) Fork carriage width (b3) 1040 mm Collapsed height (h1) 1125 mm

Engine

Forks height (s)

Forks width (e)

Manufacturer of engine/type Yanmar 3VNQA
Engine rated power (ISO 1585) 43 kW
Cylinders/Displac. ccm 4 cylinder

530 mm

100 mm

Opinion

Extras