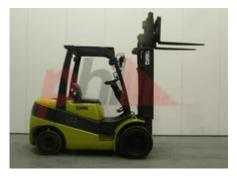

Specification

Stock No 223416 Type DIESEL CLARK Make Model C30D Year 2010 3F480 Euromast Hours 7544 Capacity 3000 kg Lift height 4750 Values **Quality Rating** 4

Mechanical

Character.

Load Centre (c) 3000/500 mm Operating mode (Characteristic) Seated

Weights

Service weight (Total weight ) 4401 kg

Wheels
Tyres type Superelastic
Tyres front condition 20%
Tyres rear condition 10%
Tyre size front 28x9-15 mm
Tyre size rear 6.5-10 mm

Dimensions Lift height (h3) 4750 mm Height of overhead guard (cabin) 1125 mm (h6)3605 mm Overall length (I1) Length to fork face (I2) 3515 mm Overall width (b1/b2) 1220 mm Forks length (I) 900 mm DIN 15173 / 2A Fork carriage (class) Fork carriage width (b3) 1040 mm Collapsed height (h1) 1125 mm

Engine

Forks height (s)

Forks width (e)

Manufacturer of engine/type Yanmar 3VNQA
Engine rated power (ISO 1585) 43 kW
Cylinders/Displac. ccm 4 cylinder

530 mm

100 mm

Opinion

Extras