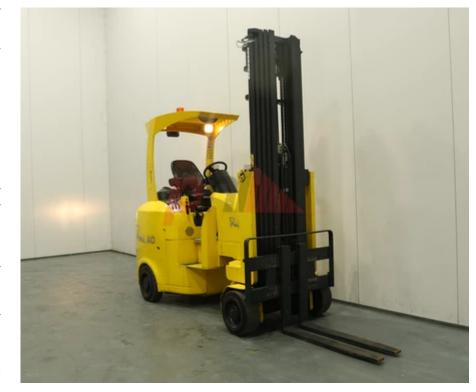

Specification

| Stock No                        | 660183                  |
|---------------------------------|-------------------------|
| Туре                            | ARTICULATED<br>FORKLIFT |
| Make                            | FLEXI                   |
| Model                           | G4                      |
| Year                            | 2012                    |
| Euromast                        | 4F785                   |
| Hours                           | 6261                    |
| Capacity                        | 2000 kg                 |
| Lift height                     | 7850                    |
| Values                          | 3                       |
| Quality Rating                  | 4                       |
| Mechanical                      |                         |
| Character.                      |                         |
| Load Centre (c)                 | 500/600 mm              |
| Operating mode (Characteristic) | Seated                  |
| Weights                         |                         |
| Service weight (Total weight )  | 5826 kg                 |
| Wheels                          |                         |
| Tyres type                      | Superelastic            |
| Tyres front condition           | 40%                     |
| Tyres rear condition            | 50%                     |
| Tyre size front                 | 16.25/7/11.25 mm        |
| Tyre size rear                  | 18/6/12 mm              |

| Dimensions                               |                      |
|------------------------------------------|----------------------|
| Lift height (h3)                         | 7850 mm              |
| Height of overhead guard (cabin)<br>(h6) | 2240 mm              |
| Overall length (I1)                      | 3730 mm              |
| Length to fork face (I2)                 | 2730 mm              |
| Overall width (b1/b2)                    | 1230 mm              |
| Forks length (I)                         | 1000 mm              |
| Fork carriage (class)                    | DIN 15173 / 2A       |
| Fork carriage width (b3)                 | 1080 mm              |
| Length of chasis (I7)                    | 2460 mm              |
| Collapsed height (h1)                    | 2790 mm              |
| Forks height (s)                         | 790 mm               |
| Forks width (e)                          | 100 mm               |
|                                          |                      |
| Performance                              |                      |
| Service brake                            | hydraulic/mechanical |
|                                          |                      |
| Drive                                    |                      |
| Charger Type                             | 320A                 |
| Battery weight                           | 1145 kg              |
| Drive motor (60 min rating)              | 37.2 kW              |
| Battery voltage/capacity                 | 48/775 V/Ah          |
| Battery (Acc. to DIN)                    | HOPPECKE             |
|                                          |                      |