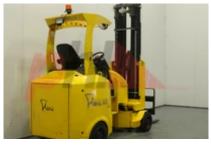

Specification

| Stock No                        | 660183                  |
|---------------------------------|-------------------------|
| Туре                            | ARTICULATED<br>FORKLIFT |
| Make                            | FLEXI                   |
| Model                           | G4                      |
| Year                            | 2012                    |
| Euromast                        | 4F785                   |
| Hours                           | 6261                    |
| Capacity                        | 2000 kg                 |
| Lift height                     | 7850                    |
| Values                          | 3                       |
| Quality Rating                  | 4                       |
| Mechanical                      |                         |
| Character.                      |                         |
| Load Centre (c)                 | 500/600 mm              |
| Operating mode (Characteristic) | Seated                  |
| Weights                         |                         |
| Service weight (Total weight )  | 5826 kg                 |
| Wheels                          |                         |
| Tyres type                      | Superelastic            |
| Tyres front condition           | 40%                     |
| Tyres rear condition            | 50%                     |
| Tyre size front                 | 16.25/7/11.25 mm        |
| Tyre size rear                  | 18/6/12 mm              |

| Dimensions                               |                      |
|------------------------------------------|----------------------|
| Lift height (h3)                         | 7850 mm              |
| Height of overhead guard (cabin)<br>(h6) | 2240 mm              |
| Overall length (I1)                      | 3730 mm              |
| Length to fork face (I2)                 | 2730 mm              |
| Overall width (b1/b2)                    | 1230 mm              |
| Forks length (I)                         | 1000 mm              |
| Fork carriage (class)                    | DIN 15173 / 2A       |
| Fork carriage width (b3)                 | 1080 mm              |
| Length of chasis (I7)                    | 2460 mm              |
| Collapsed height (h1)                    | 2790 mm              |
| Forks height (s)                         | 790 mm               |
| Forks width (e)                          | 100 mm               |
|                                          |                      |
| Performance                              |                      |
| Service brake                            | hydraulic/mechanical |
|                                          |                      |
| Drive                                    |                      |
| Charger Type                             | 320A                 |
| Battery weight                           | 1145 kg              |
| Drive motor (60 min rating)              | 37.2 kW              |
| Battery voltage/capacity                 | 48/775 V/Ah          |
| Battery (Acc. to DIN)                    | HOPPECKE             |
|                                          |                      |