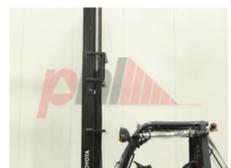

## Specification

| Stock No                              | 532255         |
|---------------------------------------|----------------|
| Type                                  | GAS            |
| Make                                  | TOYOTA         |
| Model                                 | 02-8FGJF35     |
| Year                                  | 2020           |
| Euromast                              | 2W500          |
| Hours                                 | 305            |
| Capacity                              | 3500 kg        |
| Lift height                           | 5000           |
| Values                                |                |
| Quality Rating                        | 5              |
| Mechanical                            |                |
| Character.                            |                |
| Operating mode (Characteristic)       | Seated         |
| Weights                               | _              |
| Service weight (Total weight )        | 5240 kg        |
| Wheels                                |                |
| Tyres type                            | Cushion        |
| Tyres front condition                 | 95%            |
| Tyres rear condition                  | 95%            |
| Tyre size front                       | 250-15/7.00 mm |
| Tyre size rear                        | 6.5-10/5.00 mm |
| Dimensions                            |                |
| Lift height (h3)                      | 5000 mm        |
| Extended height (h4)                  | 5900 mm        |
| Height of overhead guard (cabin) (h6) | 2200 mm        |
| Overall length (I1)                   | 4200 mm        |
| Length to fork face (I2)              | 2900 mm        |
| Overall width (b1/b2)                 | 1300 mm        |
| Forks length (I)                      | 1250 mm        |
| Fork carriage (class)                 | DIN 15173 / 3A |
| Fork carriage width (b3)              | 1150 mm        |
| Length of chasis (I7)                 | 2800 mm        |
| Collapsed height (h1)                 | 3250 mm        |
|                                       |                |

Opinion

Visual

**Appearance:** Inside of the cabin very well kept and looks like new. Outside appearance is very good with few scratches on the back of the vehicle.

Mechanical Status: Perfect working machine