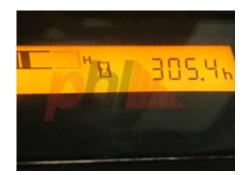

## Specification

| Stock No                              | 532255         |
|---------------------------------------|----------------|
| Type                                  | GAS            |
| Make                                  | TOYOTA         |
| Model                                 | 02-8FGJF35     |
| Year                                  | 2020           |
| Euromast                              | 2W500          |
| Hours                                 | 305            |
| Capacity                              | 3500 kg        |
| Lift height                           | 5000           |
| Values                                |                |
| Quality Rating                        | 5              |
| Mechanical                            |                |
| Character.                            |                |
| Operating mode (Characteristic)       | Seated         |
| Weights                               | _              |
| Service weight (Total weight )        | 5240 kg        |
| Wheels                                |                |
| Tyres type                            | Cushion        |
| Tyres front condition                 | 95%            |
| Tyres rear condition                  | 95%            |
| Tyre size front                       | 250-15/7.00 mm |
| Tyre size rear                        | 6.5-10/5.00 mm |
| Dimensions                            |                |
| Lift height (h3)                      | 5000 mm        |
| Extended height (h4)                  | 5900 mm        |
| Height of overhead guard (cabin) (h6) | 2200 mm        |
| Overall length (I1)                   | 4200 mm        |
| Length to fork face (I2)              | 2900 mm        |
| Overall width (b1/b2)                 | 1300 mm        |
| Forks length (I)                      | 1250 mm        |
| Fork carriage (class)                 | DIN 15173 / 3A |
| Fork carriage width (b3)              | 1150 mm        |
| Length of chasis (I7)                 | 2800 mm        |
| Collapsed height (h1)                 | 3250 mm        |
|                                       |                |