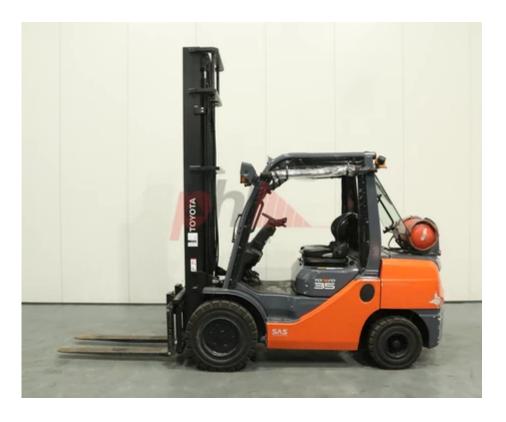

## Specification

| Stock No                              | 532255         |
|---------------------------------------|----------------|
| Type                                  | GAS            |
| Make                                  | TOYOTA         |
| Model                                 | 02-8FGJF35     |
| Year                                  | 2020           |
| Euromast                              | 2W500          |
| Hours                                 | 305            |
| Capacity                              | 3500 kg        |
| Lift height                           | 5000           |
| Values                                |                |
| Quality Rating                        | 5              |
| Mechanical                            |                |
| Character.                            |                |
| Operating mode (Characteristic)       | Seated         |
| Weights                               | _              |
| Service weight (Total weight )        | 5240 kg        |
| Wheels                                |                |
| Tyres type                            | Cushion        |
| Tyres front condition                 | 95%            |
| Tyres rear condition                  | 95%            |
| Tyre size front                       | 250-15/7.00 mm |
| Tyre size rear                        | 6.5-10/5.00 mm |
| Dimensions                            |                |
| Lift height (h3)                      | 5000 mm        |
| Extended height (h4)                  | 5900 mm        |
| Height of overhead guard (cabin) (h6) | 2200 mm        |
| Overall length (I1)                   | 4200 mm        |
| Length to fork face (I2)              | 2900 mm        |
| Overall width (b1/b2)                 | 1300 mm        |
| Forks length (I)                      | 1250 mm        |
| Fork carriage (class)                 | DIN 15173 / 3A |
| Fork carriage width (b3)              | 1150 mm        |
| Length of chasis (I7)                 | 2800 mm        |
| Collapsed height (h1)                 | 3250 mm        |
|                                       |                |

Drive

Forks height (s)

Forks width (e)

Drive motor (60 min rating) 42 kW

650 mm

1050 mm

Engine

Manufacturer of engine/type Toyota Engine type (Engine type) gas

Opinion

Visual

**Appearance:** Inside of the cabin very well kept and looks like new. Outside appearance is very good with few scratches on the back of the vehicle.

Mechanical Status: Perfect working machine