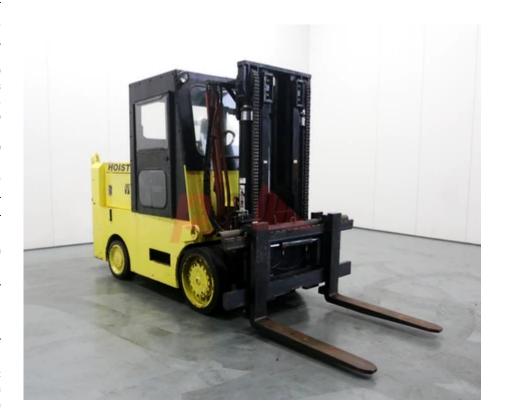

## Specification

| Stock No       |       | 121235  |
|----------------|-------|---------|
| Туре           |       | DIESEL  |
| Make           | HOIST |         |
| Model          |       | FKS9    |
| Year           |       | 1998    |
| Euromast       |       | 2W255   |
| Hours          |       | 3939    |
| Capacity       |       | 8000 kg |
| Lift height    |       | 2550    |
| Values         |       |         |
| Quality Rating |       | 3       |
|                |       |         |

## Mechanical

Character.

Load Centre (c) 500 mm Operating mode (Characteristic) Seated

Weights

Service weight (Total weight ) 13610 kg

Wheels

Tyres type Superelastic
Tyres front condition worn
Tyres rear condition worn

Dimensions

Lift height (h3) 2550 mm Extended height (h4) 3660 mm Height of overhead guard (cabin) 2510 mm 3600 mm Length to fork face (I2) Overall width (b1/b2) 1500 mm Fork carriage (class) DIN 15173 / 4A Fork carriage width (b3) 1870 mm Ground clearance, centre of 730 mm wheelbase (m2) Length of chasis (17) 3060 mm Collapsed height (h1) 2420 mm