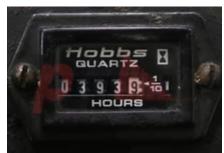

## Specification

| Stock No       |       | 121235  |
|----------------|-------|---------|
| Туре           |       | DIESEL  |
| Make           | HOIST |         |
| Model          |       | FKS9    |
| Year           |       | 1998    |
| Euromast       |       | 2W255   |
| Hours          |       | 3939    |
| Capacity       |       | 8000 kg |
| Lift height    |       | 2550    |
| Values         |       |         |
| Quality Rating |       | 3       |
|                |       |         |