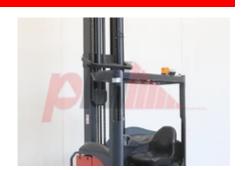

## Specification

| Stock No       |       | 351395   |
|----------------|-------|----------|
| Туре           |       | REACH    |
| Make           | LINDE |          |
| Model          |       | R16S 115 |
| Year           |       | 2013     |
| Euromast       |       | 3F860    |
| Hours          |       | 3708     |
| Capacity       |       | 1600 kg  |
| Lift height    |       | 8600     |
| Values         |       |          |
| Quality Rating |       | 4        |
|                |       |          |

| ĮV | ec | nar | nicai |
|----|----|-----|-------|
|    |    |     |       |

Character.

Load Centre (c) 400-600 mm Operating mode (Characteristic) Seated

Weights

Service weight (Total weight ) 3580 kg

Wheels

Tyres type Polyurethane

Dimensions Free lift (h2) 3100 mm Lift height (h3) 8600 mm Height of overhead guard (cabin) 2110 mm Height of reach legs (h8) 310 mm Overall length (I1) 2400 mm Length to fork face (I2) 1500 mm Overall width (b1/b2) 1250 mm Fork carriage (class) DIN 15173 / 2A Fork carriage width (b3) 870 mm Width between legs (b4) 922 mm Reach travel (I4) 530 mm Ground clearance, mast (m1) 75 mm Turning radius (Wa) 1540 mm 3920 mm Collapsed height (h1)

Performance

Forks height (s)

Forks width (e)

Service brake electromagnetic

40 mm

100 mm

2013/01

Drive