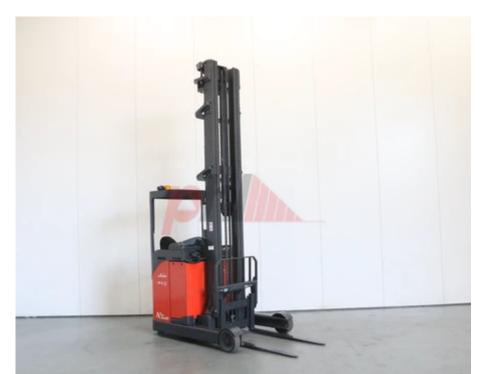

## Specification

| Stock No       |       | 351395   |
|----------------|-------|----------|
| Туре           |       | REACH    |
| Make           | LINDE |          |
| Model          |       | R16S 115 |
| Year           |       | 2013     |
| Euromast       |       | 3F860    |
| Hours          |       | 3708     |
| Capacity       |       | 1600 kg  |
| Lift height    |       | 8600     |
| Values         |       |          |
| Quality Rating |       | 4        |
|                |       |          |

| ĮV | ec | nar | nicai |
|----|----|-----|-------|
|    |    |     |       |

Character.

Load Centre (c) 400-600 mm Operating mode (Characteristic) Seated

Weights

Service weight (Total weight ) 3580 kg

Wheels

Tyres type Polyurethane

Dimensions Free lift (h2) 3100 mm Lift height (h3) 8600 mm Height of overhead guard (cabin) 2110 mm Height of reach legs (h8) 310 mm Overall length (I1) 2400 mm Length to fork face (I2) 1500 mm Overall width (b1/b2) 1250 mm Fork carriage (class) DIN 15173 / 2A Fork carriage width (b3) 870 mm Width between legs (b4) 922 mm Reach travel (I4) 530 mm Ground clearance, mast (m1) 75 mm Turning radius (Wa) 1540 mm 3920 mm Collapsed height (h1)

Performance

Forks height (s)

Forks width (e)

Service brake electromagnetic

40 mm

100 mm

2013/01

Drive