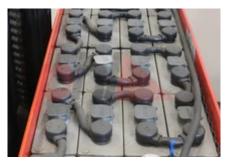

Battery weight 980 kg
Battery voltage/capacity 48v 620Ah V/Ah
Battery (Acc. to DIN) HAWKER

Engine

Engine type (Engine type) electric

Extras

Extras SS, To carriage 1

Visual

Battery Battery Year (Battery Year of Manufacture)