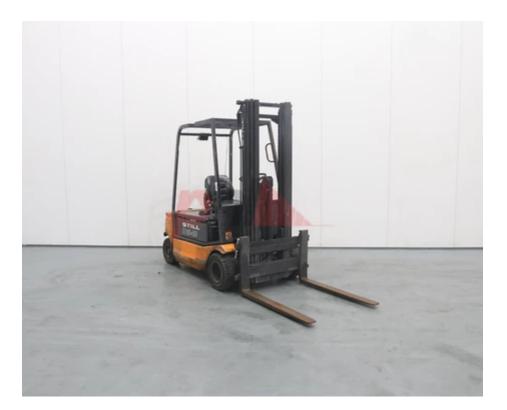

Specification

Stock No 455807 **ELECTRIC** Type Make STILL Model R20-20 1996 Year Euromast 3F470 22222 Hours 2000 kg Capacity Lift height 4700 Values 3 **Quality Rating** 3

Mechanical

Character.

Load Centre (c) 500 mm Operating mode (Characteristic) Seated

Weights

Service weight (Total weight ) 3120 kg

Wheels

Tyres type Superelastic
Tyres front condition 40%
Tyres rear condition 45%

Dimensions

Lift height (h3) 4700 mm Height of overhead guard (cabin) 1980 mm 3180 mm Overall length (I1) Length to fork face (I2) 2100 mm Overall width (b1/b2) 1150 mm 1080 mm Forks length (I) Fork carriage (class) ISO / 2B Fork carriage width (b3) 1050 mm Collapsed height (h1) 2150 mm Auxiliary lift (h9) 1670 mm

Performance

Service brake hydraulic/mechanical

Drive

Battery weight 753 kg
Battery voltage/capacity 48v 575Ah V/Ah
Battery (Acc. to DIN) MANBAT

Engine

Engine type (Engine type) electric

Opinion

Extras