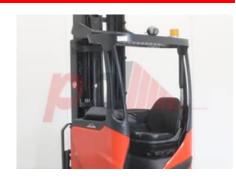

Specification

Stock No 358541 Type **REACH** LINDE Make Model R14-01 1120 Year 2015 Euromast 3F730 Hours 10023 Capacity 1400 kg Lift height 7300 Values **Quality Rating** 4 Mechanical Character.

Load Centre (c) 400-600 mm Operating mode (Characteristic) Seated