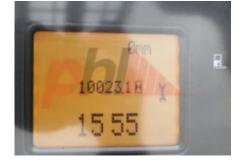

Specification

Stock No 358541 Type **REACH** LINDE Make Model R14-01 1120 Year 2015 Euromast 3F730 Hours 10023 Capacity 1400 kg Lift height 7300 Values **Quality Rating** 4 Mechanical Character.

Load Centre (c) 400-600 mm Operating mode (Characteristic) Seated