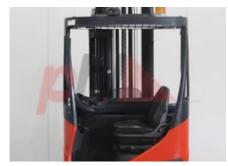

Specification

Stock No 358541 Type **REACH** LINDE Make Model R14-01 1120 Year 2015 Euromast 3F730 Hours 10023 Capacity 1400 kg Lift height 7300 Values **Quality Rating** 4 Mechanical Character.

Load Centre (c) 400-600 mm Operating mode (Characteristic) Seated