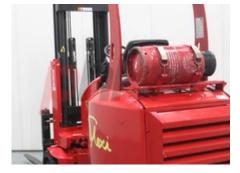

## Specification

| Stock No                                 |       | 668586                  |
|------------------------------------------|-------|-------------------------|
| Туре                                     |       | ARTICULATED<br>FORKLIFT |
| Make                                     | FLEXI |                         |
| Model                                    |       | FLEXI LPG               |
| Year                                     |       | 2009                    |
| Euromast                                 |       | 3F555                   |
| Hours                                    |       | 43                      |
| Capacity                                 |       | 2000 kg                 |
| Lift height                              |       | 5580                    |
| Values                                   |       | 3                       |
| Quality Rating                           |       | 4                       |
| Mechanical                               |       |                         |
| Character.                               |       |                         |
| Load Centre (c)                          |       | 600 mm                  |
| Operating mode (Characteristic)          |       | Seated                  |
|                                          |       | Sealed                  |
| Weights                                  |       |                         |
| Service weight (Total weight )           |       | 6300 kg                 |
| Wheels                                   |       |                         |
| Tyres type                               |       | Cushion                 |
| Tyres front condition                    |       | 90%                     |
| Tyres rear condition                     |       | 95%                     |
|                                          |       |                         |
| Dimensions                               |       |                         |
| Free lift (h2)                           |       | 1980 mm                 |
| Lift height (h3)                         |       | 5580 mm                 |
| Height of overhead guard (cabin)<br>(h6) |       | 2300 mm                 |
| Overall length (I1)                      |       | 3600 mm                 |
| Length to fork face (I2)                 |       | 2600 mm                 |
| Overall width (b1/b2)                    |       | 1250 mm                 |
| Forks length (I)                         |       | 1000 mm                 |
| Fork carriage (class)                    |       | ISO / 2B                |
| Fork carriage width (b3)                 |       | 1050 mm                 |
| Collapsed height (h1)                    |       | 2750 mm                 |
|                                          |       |                         |
| Performance                              |       |                         |
| Service brake                            |       | hydrostatic             |
| Drive                                    |       |                         |
| Battery voltage/capacity                 |       | 12v V/Ah                |
|                                          |       | 120 0/All               |
| Engine                                   |       |                         |
| Engine type (Engine type)                |       | gas                     |
| Opinion                                  |       |                         |
| Extras                                   |       |                         |
| Extras                                   |       | SS,LIGHTS,              |
| LAU 03                                   |       | 33,LIUTIS,              |
|                                          |       |                         |

 Phone:
 +44(0) 1784 818181

 Email:
 sales@phl.co.uk

 Website:
 https://www.phl.co.uk

Appearance: Very good appearance, Refurbished,Mechanical Status: Very good working order GM LPG engine,More: <u>Click here for more photos</u>