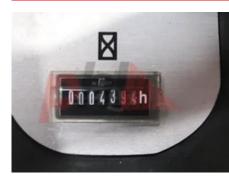

## Specification

| Stock No                                 |       | 668586                  |
|------------------------------------------|-------|-------------------------|
| Туре                                     |       | ARTICULATED<br>FORKLIFT |
| Make                                     | FLEXI |                         |
| Model                                    |       | FLEXI LPG               |
| Year                                     |       | 2009                    |
| Euromast                                 |       | 3F555                   |
| Hours                                    |       | 43                      |
| Capacity                                 |       | 2000 kg                 |
| Lift height                              |       | 5580                    |
| Values                                   |       | 3                       |
| Quality Rating                           |       | 4                       |
| Mechanical                               |       |                         |
| Character.                               |       |                         |
| Load Centre (c)                          |       | 600 mm                  |
| Operating mode (Characteristic)          |       | Seated                  |
|                                          |       | Sealed                  |
| Weights                                  |       |                         |
| Service weight (Total weight )           |       | 6300 kg                 |
| Wheels                                   |       |                         |
| Tyres type                               |       | Cushion                 |
| Tyres front condition                    |       | 90%                     |
| Tyres rear condition                     |       | 95%                     |
|                                          |       |                         |
| Dimensions                               |       |                         |
| Free lift (h2)                           |       | 1980 mm                 |
| Lift height (h3)                         |       | 5580 mm                 |
| Height of overhead guard (cabin)<br>(h6) |       | 2300 mm                 |
| Overall length (I1)                      |       | 3600 mm                 |
| Length to fork face (I2)                 |       | 2600 mm                 |
| Overall width (b1/b2)                    |       | 1250 mm                 |
| Forks length (I)                         |       | 1000 mm                 |
| Fork carriage (class)                    |       | ISO / 2B                |
| Fork carriage width (b3)                 |       | 1050 mm                 |
| Collapsed height (h1)                    |       | 2750 mm                 |
|                                          |       |                         |
| Performance                              |       |                         |
| Service brake                            |       | hydrostatic             |
| Drive                                    |       |                         |
| Battery voltage/capacity                 |       | 12v V/Ah                |
|                                          |       | 120 0/All               |
| Engine                                   |       |                         |
| Engine type (Engine type)                |       | gas                     |
| Opinion                                  |       |                         |
| Extras                                   |       |                         |
| Extras                                   |       | SS,LIGHTS,              |
| LAU 03                                   |       | 33,LIUTIS,              |
|                                          |       |                         |