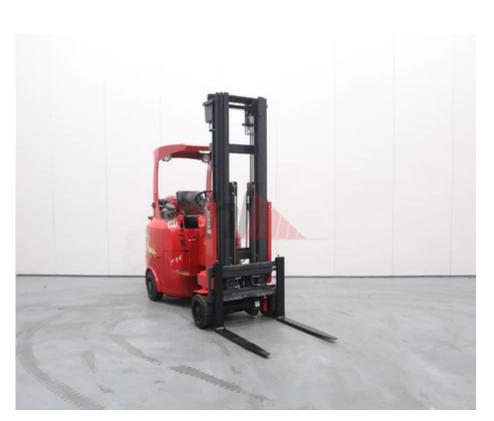

## Specification

| Stock No                                 |       | 668586                  |
|------------------------------------------|-------|-------------------------|
| Туре                                     |       | ARTICULATED<br>FORKLIFT |
| Make                                     | FLEXI |                         |
| Model                                    |       | FLEXI LPG               |
| Year                                     |       | 2009                    |
| Euromast                                 |       | 3F555                   |
| Hours                                    |       | 43                      |
| Capacity                                 |       | 2000 kg                 |
| Lift height                              |       | 5580                    |
| Values                                   |       | 3                       |
| Quality Rating                           |       | 4                       |
| Mechanical                               |       |                         |
| Character.                               |       |                         |
| Load Centre (c)                          |       | 600 mm                  |
| Operating mode (Characteristic)          |       | Seated                  |
|                                          |       | Sealed                  |
| Weights                                  |       |                         |
| Service weight (Total weight )           |       | 6300 kg                 |
| Wheels                                   |       |                         |
| Tyres type                               |       | Cushion                 |
| Tyres front condition                    |       | 90%                     |
| Tyres rear condition                     |       | 95%                     |
|                                          |       |                         |
| Dimensions                               |       |                         |
| Free lift (h2)                           |       | 1980 mm                 |
| Lift height (h3)                         |       | 5580 mm                 |
| Height of overhead guard (cabin)<br>(h6) |       | 2300 mm                 |
| Overall length (I1)                      |       | 3600 mm                 |
| Length to fork face (I2)                 |       | 2600 mm                 |
| Overall width (b1/b2)                    |       | 1250 mm                 |
| Forks length (I)                         |       | 1000 mm                 |
| Fork carriage (class)                    |       | ISO / 2B                |
| Fork carriage width (b3)                 |       | 1050 mm                 |
| Collapsed height (h1)                    |       | 2750 mm                 |
|                                          |       |                         |
| Performance                              |       |                         |
| Service brake                            |       | hydrostatic             |
| Drive                                    |       |                         |
| Battery voltage/capacity                 |       | 12v V/Ah                |
|                                          |       | 120 0/All               |
| Engine                                   |       |                         |
| Engine type (Engine type)                |       | gas                     |
| Opinion                                  |       |                         |
| Extras                                   |       |                         |
| Extras                                   |       | SS,LIGHTS,              |
| LAU 03                                   |       | 33,LIUTIS,              |
|                                          |       |                         |

 Phone:
 +44(0) 1784 818181

 Email:
 sales@phl.co.uk

 Website:
 https://www.phl.co.uk

Appearance: Very good appearance, Refurbished,Mechanical Status: Very good working order GM LPG engine,More: <u>Click here for more photos</u>