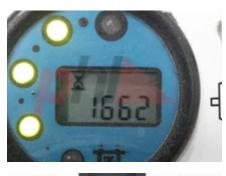

## Specification

| Stock No                        |       | 663542      |
|---------------------------------|-------|-------------|
| Town                            |       | ARTICULATED |
| Туре                            |       | FORKLIFT    |
| Make                            | FLEXI |             |
| Model                           |       | FLEXI AC    |
| Year                            |       | 2015        |
| Euromast                        |       | 2W320       |
| Hours                           |       | 1652        |
| Capacity                        |       |             |
| Lift height                     |       | 3200        |
| Values                          |       |             |
| Quality Rating                  |       | 4           |
| Mechanical                      |       |             |
| Character.                      |       |             |
| Load Centre (c)                 |       | 600 mm      |
| Operating mode (Characteristic) |       | Seated      |
| Weights                         |       |             |
| Service weight (Total weight )  |       | 6800 kg     |
| Wheels                          |       |             |
| Tyres type                      |       | Cushion     |
| Tyres front condition           |       | 90%         |
| Tyres rear condition            |       | 90%         |
|                                 |       |             |
| Dimensions                      |       |             |