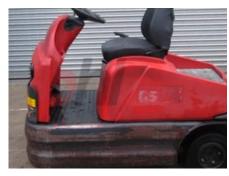

## Specification

| Stock No                           | 365608      |
|------------------------------------|-------------|
| Туре                               | TOW TRACTOR |
| Make                               | LINDE       |
| Model                              | P60 126     |
| Year                               | 1998        |
| Euromast                           |             |
| Hours                              | 27005       |
| Capacity                           | 6000 kg     |
| Values                             |             |
| Quality Rating                     | 3           |
| Sales                              |             |
| Fleet Plant No (Supplier Stock No) | KTP6000016  |
| Mechanical                         |             |
| Character.                         |             |
| Operating mode (Characteristic)    | Seated      |
| Weights                            |             |
| Service weight (Total weight )     | 1100 kg     |
| -                                  |             |

**Appearance:** Average appearance

**Mechanical Status:** Good Mechanical Condition.

More: Click here for more photos