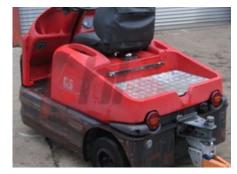

## Specification

| Stock No                           | 365608      |
|------------------------------------|-------------|
| Туре                               | TOW TRACTOR |
| Make                               | LINDE       |
| Model                              | P60 126     |
| Year                               | 1998        |
| Euromast                           |             |
| Hours                              | 27005       |
| Capacity                           | 6000 kg     |
| Values                             |             |
| Quality Rating                     | 3           |
| Sales                              |             |
| Fleet Plant No (Supplier Stock No) | KTP6000016  |
| Mechanical                         |             |
| Character.                         |             |
| Operating mode (Characteristic)    | Seated      |
| Weights                            |             |
| Service weight (Total weight )     | 1100 kg     |
| -                                  |             |

**Appearance:** Average appearance

**Mechanical Status:** Good Mechanical Condition.

More: Click here for more photos