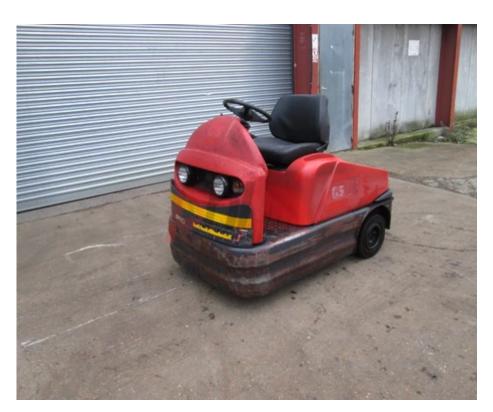

## Specification

| Stock No                           | 365608      |
|------------------------------------|-------------|
| Туре                               | TOW TRACTOR |
| Make                               | LINDE       |
| Model                              | P60 126     |
| Year                               | 1998        |
| Euromast                           |             |
| Hours                              | 27005       |
| Capacity                           | 6000 kg     |
| Values                             |             |
| Quality Rating                     | 3           |
| Sales                              |             |
| Fleet Plant No (Supplier Stock No) | KTP6000016  |
| Mechanical                         |             |
| Character.                         |             |
| Operating mode (Characteristic)    | Seated      |
| Weights                            |             |
| Service weight (Total weight )     | 1100 kg     |
| -                                  |             |

**Appearance:** Average appearance

**Mechanical Status:** Good Mechanical Condition.

More: Click here for more photos