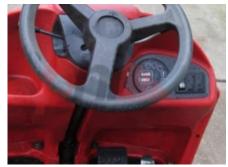

Wheels Pneumatic Tyres type Performance Service brake mechanical Drive

Battery voltage/capacity 48v/345Ah V/Ah Engine

electric

Opinion

Engine type (Engine type)

Visual

Battery Year (Battery Year of 2008 Manufacture)

**Appearance:** Average appearance

**Mechanical Status:** Good Mechanical Condition.

More: Click here for more photos