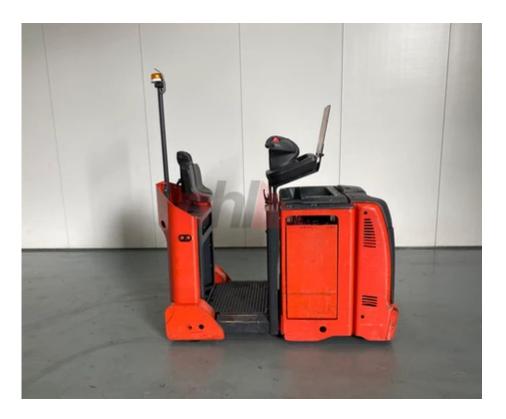

## Specification

| Stock No                        | 365199          |
|---------------------------------|-----------------|
| Туре                            | TOW TRACTOR     |
| Make                            | LINDE           |
| Model                           | P30             |
| Year                            | 2012            |
| Euromast                        | TOW TRACTOR     |
| Hours                           | 6157            |
| Capacity                        | 3000 kg         |
| Values                          |                 |
| Quality Rating                  | 0               |
| Mechanical                      |                 |
| Character.                      |                 |
| Operating mode (Characteristic) | Stand-on        |
| Weights                         |                 |
| •                               | 1000 kg         |
| Service weight (Total weight )  | 1000 kg         |
| Wheels                          |                 |
| Tyres type                      | Polyurethane    |
| Dimensions                      |                 |
| Overall length (I1)             | 1500 mm         |
| Overall width (b1/b2)           | 800 mm          |
| Collapsed height (h1)           | 1800 mm         |
| Performance                     |                 |
| Service brake                   | electromagnetic |
| Drive                           |                 |

**Appearance:** Good Appearance for age.

Mechanical Status: Good Mechanical Condition

More: Click here for more photos

24v/ V/Ah

electric

Battery voltage/capacity

Engine type (Engine type)

Engine