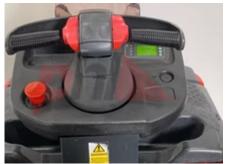

## Specification

| Stock No                        | 365199          |
|---------------------------------|-----------------|
| Туре                            | TOW TRACTOR     |
| Make                            | LINDE           |
| Model                           | P30             |
| Year                            | 2012            |
| Euromast                        | TOW TRACTOR     |
| Hours                           | 6157            |
| Capacity                        | 3000 kg         |
| Values                          |                 |
| Quality Rating                  | 0               |
| Mechanical                      |                 |
| Character.                      |                 |
| Operating mode (Characteristic) | Stand-on        |
| Weights                         |                 |
| •                               | 1000 kg         |
| Service weight (Total weight )  | 1000 kg         |
| Wheels                          |                 |
| Tyres type                      | Polyurethane    |
| Dimensions                      |                 |
| Overall length (I1)             | 1500 mm         |
| Overall width (b1/b2)           | 800 mm          |
| Collapsed height (h1)           | 1800 mm         |
| Performance                     |                 |
| Service brake                   | electromagnetic |
| Drive                           |                 |

**Appearance:** Good Appearance for age.

Mechanical Status: Good Mechanical Condition

More: Click here for more photos

24v/ V/Ah

electric

Battery voltage/capacity

Engine type (Engine type)

Engine