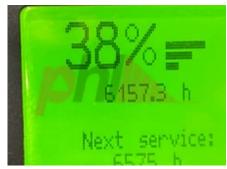

## Specification

| Stock No                        | 365199          |
|---------------------------------|-----------------|
| Туре                            | TOW TRACTOR     |
| Make                            | LINDE           |
| Model                           | P30             |
| Year                            | 2012            |
| Euromast                        | TOW TRACTOR     |
| Hours                           | 6157            |
| Capacity                        | 3000 kg         |
| Values                          |                 |
| Quality Rating                  | 0               |
| Mechanical                      |                 |
| Character.                      |                 |
| Operating mode (Characteristic) | Stand-on        |
| Weights                         |                 |
| •                               | 1000 kg         |
| Service weight (Total weight )  | 1000 kg         |
| Wheels                          |                 |
| Tyres type                      | Polyurethane    |
| Dimensions                      |                 |
| Overall length (I1)             | 1500 mm         |
| Overall width (b1/b2)           | 800 mm          |
| Collapsed height (h1)           | 1800 mm         |
| Performance                     |                 |
| Service brake                   | electromagnetic |
| Drive                           |                 |