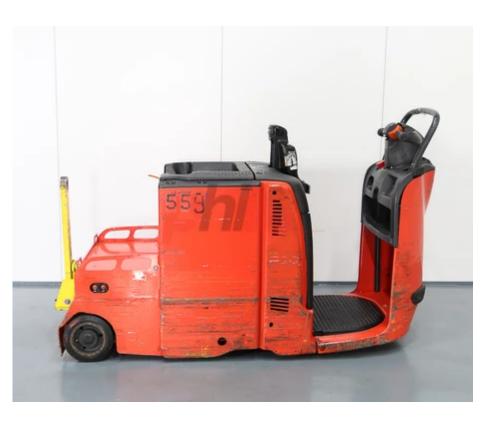

## Specification

| Stock No                            | 361326          |
|-------------------------------------|-----------------|
| Туре                                | TOW TRACTOR     |
| Make                                | LINDE           |
| Model                               | P30 132         |
| Year                                | 2015            |
| Euromast                            |                 |
| Hours                               | 2488            |
| Capacity                            | 3000 kg         |
| Values                              |                 |
| Quality Rating                      | 3               |
| Mechanical                          |                 |
| Character.                          |                 |
| Operating mode (Characteristic)     | Stand-on        |
| Weights                             |                 |
| Service weight (Total weight )      | 1020 kg         |
| Wheels                              |                 |
| Tyres type                          | Polyurethane    |
| Dimensions                          |                 |
| Height of overhead guard (cabin)    | 1300 mm         |
| (h6)                                |                 |
| Overall length (l1)                 | 2000 mm         |
| Overall width (b1/b2)               | 800 mm          |
| Towing coupling height (h10)        | 230 mm          |
| Collapsed height (h1)               | 1300 mm         |
| Performance                         |                 |
| Service brake                       | electromagnetic |
| Drive                               |                 |
| Battery voltage/capacity            | 24v500Ah V/Ah   |
| Battery (Acc. to DIN)               | GNB             |
|                                     |                 |
| Engine                              | مأسفه ما م      |
| Engine<br>Engine type (Engine type) | electric        |

Appearance: Average appearance for the year. Mechanical Status: Good Mechanical Condition More: <u>Click here for more photos</u>

Registered in England No. 5210384; VAT No. GB 314 5109 37