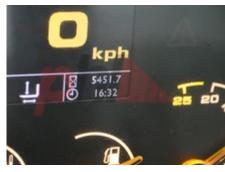

## Specification

Drive

Visual

Battery voltage/capacity

| - · · · ·                                         |     |                    |
|---------------------------------------------------|-----|--------------------|
| Stock No                                          |     | 663291             |
| Type                                              |     | TELESCOPIC         |
| Make                                              | JCB |                    |
| Model                                             |     | 540-140            |
| Year                                              |     | 2017               |
| Euromast                                          |     | 1400               |
| Hours                                             |     | 5450               |
| Capacity                                          |     | 4000 kg            |
| Lift height                                       |     | 13250              |
| Values                                            |     |                    |
| Quality Rating                                    |     | 3                  |
| Mechanical                                        |     |                    |
| Character.                                        |     |                    |
| Operating mode (Characteristic)                   |     | Seated             |
| Weights                                           |     |                    |
| Service weight (Total weight )                    |     | 14750 kg           |
| Wheels                                            |     |                    |
| Tyres type                                        |     | Pneumatic          |
| Tyres front condition                             |     | 15%                |
| Tyres rear condition                              |     | 15%                |
| Dimensions                                        |     |                    |
|                                                   |     | 13250 mm           |
| Lift height (h3) Height of overhead guard (cabin) |     |                    |
|                                                   |     | 2600 mm            |
| (h6)                                              |     |                    |
| (h6)<br>Length to fork face (I2)                  |     | 6300 mm            |
| • •                                               |     | 6300 mm<br>2350 mm |