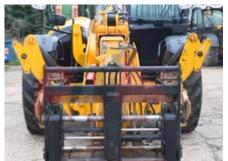

Engine
Engine type (Engine type) diesel
Opinion
Extras
Extras FORKS POSITIONER,

12v V/Ah

Appearance: Very good appearance

**Mechanical Status:** Very good working order Air Con, Heater, Forks positioner, adjustable level of truck,