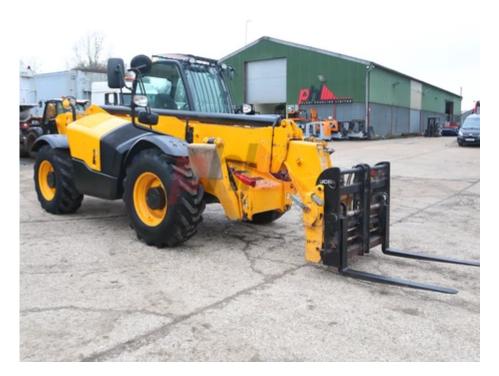

## Specification

Drive

Visual

Battery voltage/capacity

| - · · · ·                                         |     |                    |
|---------------------------------------------------|-----|--------------------|
| Stock No                                          |     | 663291             |
| Type                                              |     | TELESCOPIC         |
| Make                                              | JCB |                    |
| Model                                             |     | 540-140            |
| Year                                              |     | 2017               |
| Euromast                                          |     | 1400               |
| Hours                                             |     | 5450               |
| Capacity                                          |     | 4000 kg            |
| Lift height                                       |     | 13250              |
| Values                                            |     |                    |
| Quality Rating                                    |     | 3                  |
| Mechanical                                        |     |                    |
| Character.                                        |     |                    |
| Operating mode (Characteristic)                   |     | Seated             |
| Weights                                           |     |                    |
| Service weight (Total weight )                    |     | 14750 kg           |
| Wheels                                            |     |                    |
| Tyres type                                        |     | Pneumatic          |
| Tyres front condition                             |     | 15%                |
| Tyres rear condition                              |     | 15%                |
| Dimensions                                        |     |                    |
|                                                   |     | 13250 mm           |
| Lift height (h3) Height of overhead guard (cabin) |     |                    |
|                                                   |     | 2600 mm            |
| (h6)                                              |     |                    |
| (h6)<br>Length to fork face (I2)                  |     | 6300 mm            |
| • •                                               |     | 6300 mm<br>2350 mm |