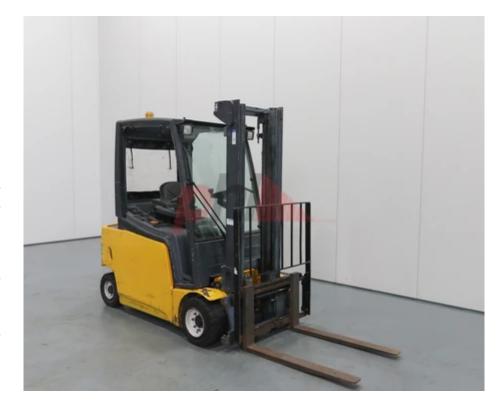

Specification

431613 Stock No **ELECTRIC** Type Make JUNGHEINRICH Model EFG320 2009 Year Euromast 2W330 Hours 0 2000 kg Capacity 3300 Lift height Values 3 **Quality Rating** 3

Mechanical

Character.

Load Centre (c) 500 mm

Operating mode (Characteristic) Seated

Weights

Service weight (Total weight ) 3600 kg

Wheels

Tyres type Superelastic
Tyres front condition 85%
Tyres rear condition 20%

Dimensions

Lift height (h3) 3300 mm Height of overhead guard (cabin) 2000 mm (h6) Overall length (I1) 3100 mm Length to fork face (I2) 2100 mm 1040 mm Overall width (b1/b2) 1000 mm Forks length (I) Fork carriage (class) DIN 15173 / 2A Fork carriage width (b3) 990 mm Collapsed height (h1) 2100 mm

Performance

Service brake hydraulic/electric

Drive

Battery voltage/capacity 48v/750Ah V/Ah
Battery (Acc. to DIN) EXIDE

Engine

Engine type (Engine type) electric

Opinion

Extras