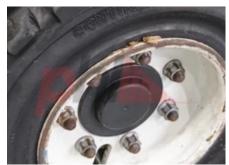

Operating mode (Characteristic) Seated

Weights

Service weight (Total weight ) 3600 kg

Wheels

Tyres type Superelastic
Tyres front condition 85%
Tyres rear condition 20%

Dimensions

Lift height (h3) 3300 mm Height of overhead guard (cabin) 2000 mm (h6) Overall length (I1) 3100 mm Length to fork face (I2) 2100 mm 1040 mm Overall width (b1/b2) 1000 mm Forks length (I) Fork carriage (class) DIN 15173 / 2A Fork carriage width (b3) 990 mm Collapsed height (h1) 2100 mm