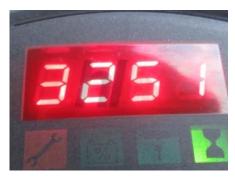

## Specification

| Stock No                                      | 882171            |
|-----------------------------------------------|-------------------|
| Туре                                          | STACKER, STRADDLE |
| Make                                          | BT                |
| Model                                         | SPE125            |
| Year                                          | 2012              |
| Euromast                                      | 2W180             |
| Hours                                         | 3251              |
| Capacity                                      | 1500 kg           |
| Lift height                                   | 1800              |
| Values                                        |                   |
| Quality Rating                                | 4                 |
| Mechanical                                    |                   |
| Character.                                    |                   |
| Load Centre (c)                               | 600/800 mm        |
| Operating mode (Characteristic)               | Pedestrian        |
| Weights                                       |                   |
| Service weight (Total weight )                | 1468 kg           |
| Dimensions                                    |                   |
| Lift height (h3)                              | 1800 mm           |
| Overall length (l1)                           | 1200 mm           |
| Forks length (I)                              | 1200 mm           |
| Width between legs (b4)                       | 930 mm            |
| Collapsed height (h1)                         | 1550 mm           |
| Auxiliary lift (h9)                           | 170 mm            |
| Performance                                   |                   |
| Service brake                                 | electromagnetic   |
| Drive                                         |                   |
| Battery voltage/capacity                      | 24v/300Ah V/Ah    |
| Battery (Acc. to DIN)                         | HAWKER            |
| Engine                                        |                   |
| Engine type (Engine type)                     | electric          |
| Opinion                                       |                   |
|                                               |                   |
| Extras                                        |                   |
| Extras                                        | auxiliary lift,   |
| Visual                                        |                   |
| Battery                                       |                   |
| Battery Year (Battery Year of<br>Manufacture) | 2013              |