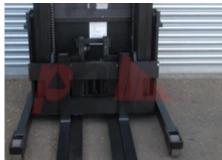

## Specification

| Stock No                                      | 882171            |
|-----------------------------------------------|-------------------|
| Туре                                          | STACKER, STRADDLE |
| Make                                          | BT                |
| Model                                         | SPE125            |
| Year                                          | 2012              |
| Euromast                                      | 2W180             |
| Hours                                         | 3251              |
| Capacity                                      | 1500 kg           |
| Lift height                                   | 1800              |
| Values                                        |                   |
| Quality Rating                                | 4                 |
| Mechanical                                    |                   |
| Character.                                    |                   |
| Load Centre (c)                               | 600/800 mm        |
| Operating mode (Characteristic)               | Pedestrian        |
| Weights                                       |                   |
| Service weight (Total weight )                | 1468 kg           |
| Dimensions                                    |                   |
| Lift height (h3)                              | 1800 mm           |
| Overall length (l1)                           | 1200 mm           |
| Forks length (I)                              | 1200 mm           |
| Width between legs (b4)                       | 930 mm            |
| Collapsed height (h1)                         | 1550 mm           |
| Auxiliary lift (h9)                           | 170 mm            |
| Performance                                   |                   |
| Service brake                                 | electromagnetic   |
| Drive                                         |                   |
| Battery voltage/capacity                      | 24v/300Ah V/Ah    |
| Battery (Acc. to DIN)                         | HAWKER            |
| Engine                                        |                   |
| Engine type (Engine type)                     | electric          |
| Opinion                                       |                   |
|                                               |                   |
| Extras                                        |                   |
| Extras                                        | auxiliary lift,   |
| Visual                                        |                   |
| Battery                                       |                   |
| Battery Year (Battery Year of<br>Manufacture) | 2013              |