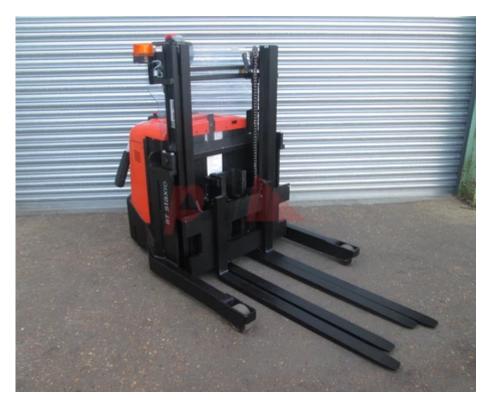

## Specification

| Stock No                                      | 882171            |
|-----------------------------------------------|-------------------|
| Туре                                          | STACKER, STRADDLE |
| Make                                          | BT                |
| Model                                         | SPE125            |
| Year                                          | 2012              |
| Euromast                                      | 2W180             |
| Hours                                         | 3251              |
| Capacity                                      | 1500 kg           |
| Lift height                                   | 1800              |
| Values                                        |                   |
| Quality Rating                                | 4                 |
| Mechanical                                    |                   |
| Character.                                    |                   |
| Load Centre (c)                               | 600/800 mm        |
| Operating mode (Characteristic)               | Pedestrian        |
| Weights                                       |                   |
| Service weight (Total weight )                | 1468 kg           |
| Dimensions                                    |                   |
| Lift height (h3)                              | 1800 mm           |
| Overall length (l1)                           | 1200 mm           |
| Forks length (I)                              | 1200 mm           |
| Width between legs (b4)                       | 930 mm            |
| Collapsed height (h1)                         | 1550 mm           |
| Auxiliary lift (h9)                           | 170 mm            |
| Performance                                   |                   |
| Service brake                                 | electromagnetic   |
| Drive                                         |                   |
| Battery voltage/capacity                      | 24v/300Ah V/Ah    |
| Battery (Acc. to DIN)                         | HAWKER            |
| Engine                                        |                   |
| Engine type (Engine type)                     | electric          |
| Opinion                                       |                   |
|                                               |                   |
| Extras                                        |                   |
| Extras                                        | auxiliary lift,   |
| Visual                                        |                   |
| Battery                                       |                   |
| Battery Year (Battery Year of<br>Manufacture) | 2013              |