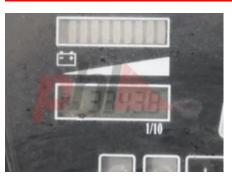

## Specification

| Stock No                                             | 875324              |
|------------------------------------------------------|---------------------|
| Туре                                                 | 3 WHEEL             |
| Make I                                               | ВТ                  |
| Model                                                | C3E160              |
| Year                                                 | 2006                |
| Euromast                                             | 3F620               |
| Hours                                                | 3343                |
| Capacity                                             | 1600 kg             |
| Lift height                                          | 6205                |
| Values                                               | 3                   |
| Quality Rating                                       | 3                   |
| Mechanical                                           |                     |
| Character.                                           |                     |
| Load Centre (c)                                      | 500/600 mm          |
| Operating mode (Characteristic)                      | Seated              |
|                                                      |                     |
| Weights                                              |                     |
| Service weight (Total weight )                       | 3645 kg             |
| Wheels                                               |                     |
| Tyres type                                           | Superelastic        |
| Tyres front condition                                | Worr                |
| Tyres rear condition                                 | Worr                |
|                                                      |                     |
| Dimensions                                           | 6205                |
| Lift height (h3)<br>Height of overhead guard (cabin) | 6205 mm             |
| (h6)                                                 | 1930 mm             |
| Overall length (l1)                                  | 3180 mm             |
| Length to fork face (l2)                             | 2080 mm             |
| Overall width (b1/b2)                                | 1000 mm             |
| Forks length (I)                                     | 1100 mm             |
| Fork carriage (class)                                | DIN 15173 / 2A      |
| Fork carriage width (b3)                             | 900 mm              |
| Length of chasis (I7)                                | 1790 mm             |
| Collapsed height (h1)                                | 2670 mm             |
| Auxiliary lift (h9)                                  | 2180 mm             |
|                                                      |                     |
| Performance                                          |                     |
| Service brake                                        | mechanical/electric |
| Drive                                                |                     |
| Battery weight                                       | 980 kg              |
| Battery voltage/capacity                             | 48 V V/Ah           |
| Attachment                                           |                     |
| Attachment type (Attachment type)                    | Sideshifts          |
|                                                      |                     |
|                                                      |                     |