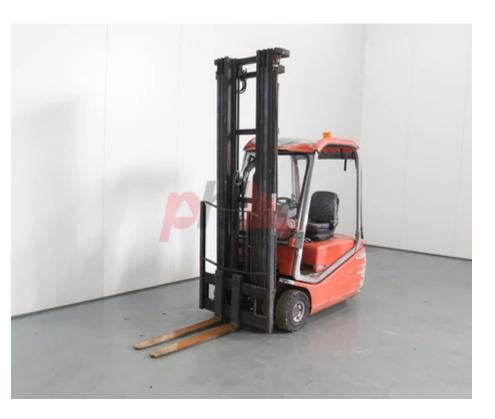

## Specification

| Stock No                                             | 875324              |
|------------------------------------------------------|---------------------|
| Туре                                                 | 3 WHEEL             |
| Make I                                               | ВТ                  |
| Model                                                | C3E160              |
| Year                                                 | 2006                |
| Euromast                                             | 3F620               |
| Hours                                                | 3343                |
| Capacity                                             | 1600 kg             |
| Lift height                                          | 6205                |
| Values                                               | 3                   |
| Quality Rating                                       | 3                   |
| Mechanical                                           |                     |
| Character.                                           |                     |
| Load Centre (c)                                      | 500/600 mm          |
| Operating mode (Characteristic)                      | Seated              |
|                                                      |                     |
| Weights                                              |                     |
| Service weight (Total weight )                       | 3645 kg             |
| Wheels                                               |                     |
| Tyres type                                           | Superelastic        |
| Tyres front condition                                | Worr                |
| Tyres rear condition                                 | Worr                |
|                                                      |                     |
| Dimensions                                           | 6205                |
| Lift height (h3)<br>Height of overhead guard (cabin) | 6205 mm             |
| (h6)                                                 | 1930 mm             |
| Overall length (l1)                                  | 3180 mm             |
| Length to fork face (l2)                             | 2080 mm             |
| Overall width (b1/b2)                                | 1000 mm             |
| Forks length (I)                                     | 1100 mm             |
| Fork carriage (class)                                | DIN 15173 / 2A      |
| Fork carriage width (b3)                             | 900 mm              |
| Length of chasis (I7)                                | 1790 mm             |
| Collapsed height (h1)                                | 2670 mm             |
| Auxiliary lift (h9)                                  | 2180 mm             |
|                                                      |                     |
| Performance                                          |                     |
| Service brake                                        | mechanical/electric |
| Drive                                                |                     |
| Battery weight                                       | 980 kg              |
| Battery voltage/capacity                             | 48 V V/Ah           |
| Attachment                                           |                     |
| Attachment type (Attachment type)                    | Sideshifts          |
|                                                      |                     |
|                                                      |                     |

 Phone:
 +44(0) 1784 818181

 Email:
 sales@phl.co.uk

 Website:
 https://www.phl.co.uk

Appearance: Average appearance for the year.Mechanical Status: Average condition.More: <u>Click here for more photos</u>