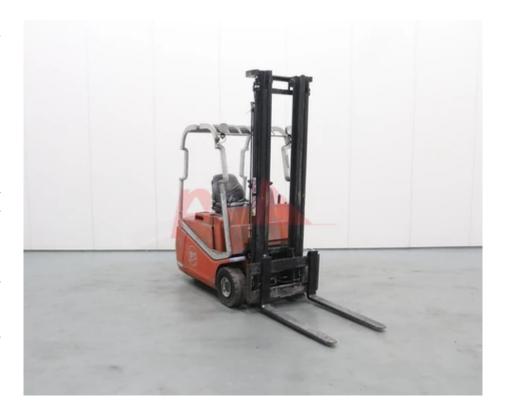

Specification

| Stock No       | 871035  |
|----------------|---------|
| Туре           | 3 WHEEL |
| Make           | BT      |
| Model          | C3E150  |
| Year           | 2007    |
| Euromast       | 2W365   |
| Hours          | 5125    |
| Capacity       | 1500 kg |
| Lift height    | 3670    |
| Values         | 3       |
| Quality Rating | 3       |
|                |         |

Mechanical
Character.

Load Centre (c) 500 mm Operating mode (Characteristic) Seated

Weights

Service weight (Total weight ) 3240 kg

Wheels

Tyres type Superelastic
Tyres front condition 45%
Tyres rear condition 55%

Dimensions

Lift height (h3) 3670 mm Height of overhead guard (cabin) 1960 mm Overall length (I1) 2850 mm Length to fork face (I2) 1850 mm Overall width (b1/b2) 1060 mm Forks length (I) 1000 mm Fork carriage (class) DIN 15173 / 2A Fork carriage width (b3) 900 mm Collapsed height (h1) 2430 mm Forks height (s) 45 mm