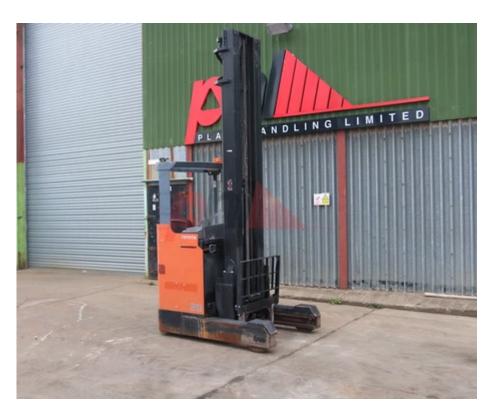

## Specification

| Stock No                                             | 558379               |
|------------------------------------------------------|----------------------|
| Туре                                                 | REACH                |
| Make                                                 | ΤΟΥΟΤΑ               |
| Model                                                | 7FBRE20/1            |
| Year                                                 | 2006                 |
| Euromast                                             | 3F950                |
| Hours                                                | 7123                 |
| Capacity                                             | 2000 kg              |
| Lift height                                          | 9500                 |
| Values                                               | 5500                 |
| Quality Rating                                       | 3                    |
|                                                      |                      |
| Mechanical                                           |                      |
| Character.                                           |                      |
| Load Centre (c)                                      | 600-800 mm           |
| Operating mode (Characteristic)                      | Seated               |
|                                                      |                      |
| Weights<br>Service weight (Total weight )            | 4440 kg              |
|                                                      | Kg                   |
| Wheels                                               |                      |
| Tyres type                                           | Polyurethane         |
| ~                                                    |                      |
| Dimensions                                           | 0500 mm              |
| Lift height (h3)<br>Height of overhead guard (cabin) | 9500 mm              |
| (h6)                                                 | 2260 mm              |
| Height of reach legs (h8)                            | 365 mm               |
| Overall width (b1/b2)                                | 1280 mm              |
| Fork carriage (class)                                | DIN 15173 / 2A       |
| Fork carriage width (b3)                             | 890 mm               |
| Width between legs (b4)                              | 900 mm               |
| Length of chasis (I7)                                | 1850 mm              |
| Collapsed height (h1)                                | 3900 mm              |
|                                                      |                      |
| Performance                                          |                      |
| Service brake                                        | mechanical/electric  |
| Drive                                                |                      |
| Battery voltage/capacity                             | 48v/620Ah V/Ah       |
| Battery (Acc. to DIN)                                | 480/020An V/An<br>BP |
|                                                      | BP                   |
| Engine                                               |                      |
| Engine type (Engine type)                            | electric             |
| Opinion                                              |                      |
|                                                      |                      |
| Extras                                               |                      |