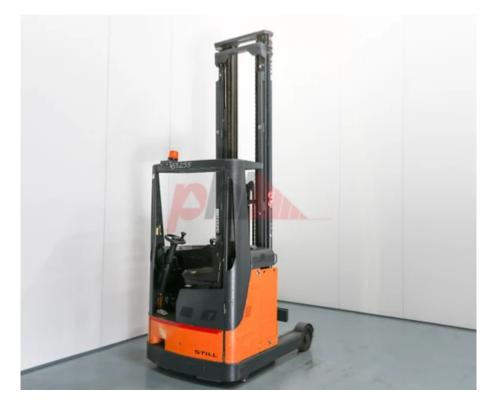

Specification

Stock No 455255 Туре **REACH** STILL Make FM14 Model Year 2000 3F938 Euromast Hours 9467 1400 kg Capacity 9360 Lift height Values

3

Mechanical

**Quality Rating** 

Character.

Load Centre (c) 500/600 mm Operating mode (Characteristic) Seated

Weights

Service weight (Total weight ) 3830 kg

Wheels

Tyres type Polyurethane

Dimensions

Free lift (h2) 3330 mm Lift height (h3) 9360 mm Height of overhead guard (cabin) 2210 mm (h6) Height of reach legs (h8) 340 mm Overall length (I1) 2360 mm Length to fork face (I2) 1260 mm Overall width (b1/b2) 1250 mm Forks length (I) 1100 mm Fork carriage (class) DIN 15173 / 2A Fork carriage width (b3) 1050 mm Fork spread (min/max) (b5) 240/740 mm Width between legs (b4) 920 mm Reach travel (I4) 515 mm Collapsed height (h1) 3830 mm Forks width (e) 85 mm

Performance

Service brake hydraulic/mechanical

Drive

Battery voltage/capacity 48V/560Ah V/Ah
Battery (Acc. to DIN) HOPPECKE

Engine

Engine type (Engine type) electric

Opinion

Extras