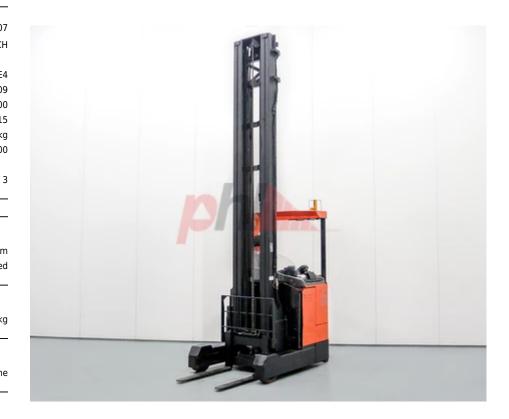

Specification

356307 Stock No Type REACH Make вт Model RRE4 Year 2009 Euromast 3F1000 Hours 14315 1600 kg Capacity Lift height 10000 Values

Mechanical

**Quality Rating** 

Character.

Load Centre (c) 400-600 mm Operating mode (Characteristic) Seated

Weights

Service weight (Total weight ) 5085 kg

Wheels

Tyres type Polyurethane

Dimensions

Free lift (h2) 4160 mm

Lift height (h3) 10000 mm

Height of overhead guard (cabin) 2270 mm

Height of reach legs (h8) 370 mm

 Overall length (I1)
 2360 mm

 Length to fork face (I2)
 1360 mm

 Overall width (b1/b2)
 1280 mm

 Forks length (I)
 1000 mm

 Fork carriage (class)
 DIN 15173 / 2A

 Fork carriage width (b3)
 900 mm

Fork carriage width (b3) 900 mm
Width between legs (b4) 900 mm
Reach travel (l4) 510 mm
Collapsed height (h1) 4800 mm

Performance

Service brake hydraulic/electric

Drive

Battery weight 1115 kg
Battery voltage/capacity 48v/775Ah V/Ah
Battery (Acc. to DIN) HAWKER

Engine

Engine type (Engine type) electric

Opinion

Extras

Extras SS,RAISED CAB,NEW FORKS,

2013

Visual

Battery
Battery Year (Battery Year of
Manufacture)