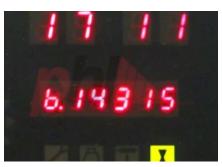

Specification

356307 Stock No Type REACH Make вт Model RRE4 Year 2009 Euromast 3F1000 Hours 14315 1600 kg Capacity Lift height 10000 Values

Mechanical

**Quality Rating** 

Character.

Load Centre (c) 400-600 mm Operating mode (Characteristic) Seated