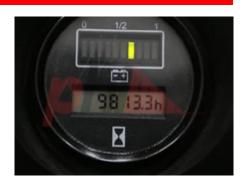

Specification

Stock No 482078 Туре **PALLET** STILL Make Model FU-X20 2015 Year Euromast 1150X560 9813 Hours 2000 kg Capacity Lift height 120 Values **Quality Rating** 3

Mechanical

Character.

Load Centre (c) 500 mm

Performance

Service brake electromagnetic

Drive

Battery weight 500KG kg
Battery voltage/capacity 24v/620Ah V/Ah
Battery (Acc. to DIN) GNB

Engine

Engine type (Engine type) electric

Opinion

Extras 1150x560

2015

Visual

Battery
Battery Year (Battery Year of
Manufacture)

Phone: Email: Website: +44(0) 1784 818181 sales@phl.co.uk https://www.phl.co.uk

**Appearance:** Good Appearance for age.

Mechanical Status: Good working condition