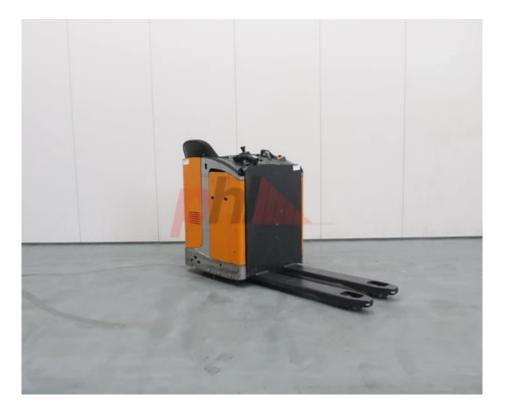

Specification

Stock No 482078 Туре **PALLET** STILL Make Model FU-X20 2015 Year Euromast 1150X560 9813 Hours 2000 kg Capacity Lift height 120 Values **Quality Rating** 3

Mechanical

Character.

Load Centre (c) 500 mm

Operating mode (Characteristic) Seated

Weights

Service weight (Total weight ) 1280 kg

Wheels

Tyres type Polyurethane
Tyres front condition 30%
Tyres rear condition 25%

**Dimensions** Lift height (h3) 120 mm Overall length (I1) 2080 mm Length to fork face (I2) 930 mm Overall width (b1/b2) 870 mm 1150 mm Forks length (I) 560 mm Fork spread (min/max) (b5) Width between legs (b4) 220 mm Collapsed height (h1) 1400 mm

Performance

Service brake electromagnetic

Drive

Battery weight 500KG kg
Battery voltage/capacity 24v/620Ah V/Ah
Battery (Acc. to DIN) GNB

Engine

Engine type (Engine type) electric

Opinion

Extras 1150x560