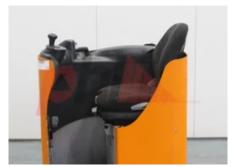

Operating mode (Characteristic) Seated

Weights

Service weight (Total weight ) 1280 kg

Wheels

Tyres type Polyurethane
Tyres front condition 30%
Tyres rear condition 25%

**Dimensions** Lift height (h3) 120 mm Overall length (I1) 2080 mm Length to fork face (I2) 930 mm Overall width (b1/b2) 870 mm 1150 mm Forks length (I) 560 mm Fork spread (min/max) (b5) Width between legs (b4) 220 mm Collapsed height (h1) 1400 mm