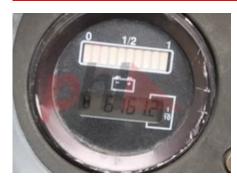

## Specification

| Stock No                        | 31306          |
|---------------------------------|----------------|
| Туре                            | PALLE          |
| Make                            | LINDE          |
| Model                           | T16 36         |
| Year                            | 2004           |
| Euromast                        | 1000X68        |
| Hours                           | 616            |
| Capacity                        | 1600 kg        |
| Lift height                     | 220            |
| Values                          |                |
| Quality Rating                  | :              |
| Mechanical                      |                |
| Character.                      |                |
| Load Centre (c)                 | 500 mn         |
| Operating mode (Characteristic) | Pedestria      |
| Weights                         |                |
| Service weight (Total weight )  | 520 kg         |
| Wheels                          |                |
| Tyres type                      | Polyurethan    |
| Dimensions                      |                |
| Lift height (h3)                | 220 mn         |
| Overall length (I1)             | 1600 mn        |
| Length to fork face (I2)        | 600 mn         |
| Overall width (b1/b2)           | 700 mn         |
| Forks length (I)                | 1000 mn        |
| Fork spread (min/max) (b5)      | 680 mn         |
| Width between legs (b4)         | 360 mn         |
| Collapsed height (h1)           | 1300 mn        |
| Performance                     |                |
| Service brake                   | electromagneti |
| Drive.                          |                |
| Drive                           |                |