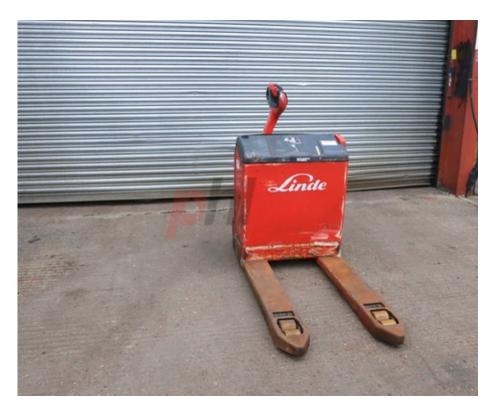

## Specification

| Stock No                        | 31306          |
|---------------------------------|----------------|
| Туре                            | PALLE          |
| Make                            | LINDE          |
| Model                           | T16 36         |
| Year                            | 2004           |
| Euromast                        | 1000X68        |
| Hours                           | 616            |
| Capacity                        | 1600 kg        |
| Lift height                     | 220            |
| Values                          |                |
| Quality Rating                  | :              |
| Mechanical                      |                |
| Character.                      |                |
| Load Centre (c)                 | 500 mn         |
| Operating mode (Characteristic) | Pedestria      |
| Weights                         |                |
| Service weight (Total weight )  | 520 kg         |
| Wheels                          |                |
| Tyres type                      | Polyurethan    |
| Dimensions                      |                |
| Lift height (h3)                | 220 mn         |
| Overall length (I1)             | 1600 mn        |
| Length to fork face (I2)        | 600 mn         |
| Overall width (b1/b2)           | 700 mn         |
| Forks length (I)                | 1000 mn        |
| Fork spread (min/max) (b5)      | 680 mn         |
| Width between legs (b4)         | 360 mn         |
| Collapsed height (h1)           | 1300 mn        |
| Performance                     |                |
| Service brake                   | electromagneti |
| Drive.                          |                |
| Drive                           |                |

**Appearance:** Average appearance for the year.

**Mechanical Status:** Good operating condition.Battery poor condition,

More: Click here for more photos

electric

1000x680

Engine

Opinion

Extras