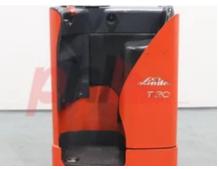

**Appearance:** Very good visual appearance for age, seat ripped a bit,

Mechanical Status: Good Mechanical Condition

More: Click here for more photos

PHL (UK) Limited., For Lane, Basingstoke, RG25 2RP, United Kingdom