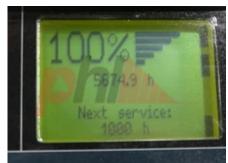

## Specification

| Stock No<br>Type                    | 311673<br>PALLET |
|-------------------------------------|------------------|
| Make                                | LINDE            |
| Model                               | T20S 144         |
| Year                                | 2004             |
| Euromast                            | 1150X520         |
| Hours                               | 5674             |
|                                     | 2000 kg          |
| Capacity<br>Lift height             | 2000 kg<br>200   |
| Values                              | 200              |
|                                     | 3                |
| Quality Rating                      |                  |
| Mechanical                          |                  |
| Character.                          |                  |
| Load Centre (c)                     | 500 mm           |
| Operating mode (Characteristic)     | Stand-on         |
| Weights                             |                  |
| Service weight (Total weight )      | 890 kg           |
| Wheels                              |                  |
|                                     | Polyurethane     |
| Tyres type<br>Tyres front condition | 85%              |
|                                     | 75%              |
| Tyres rear condition                | /5%              |
| Dimensions                          |                  |
| Lift height (h3)                    | 200 mm           |
| Overall length (l1)                 | 1950 mm          |
| Length to fork face (I2)            | 800 mm           |
| Overall width (b1/b2)               | 790 mm           |
| Forks length (I)                    | 1150 mm          |
| Fork spread (min/max) (b5)          | 520 mm           |
| Width between legs (b4)             | 195 mm           |
| Collapsed height (h1)               | 1400 mm          |
| Performance                         |                  |
| Service brake                       | electromagnetic  |
| Drive                               |                  |
| Battery voltage/capacity            | 24V/345Ah V/Ah   |
| Battery (Acc. to DIN)               | WB               |
| Engine                              |                  |
| Engine<br>Engine type (Engine type) | alactria         |
| Engine type (Engine type)           | electric         |
| Opinion                             |                  |
| Extras                              |                  |
| Extras                              | 1150x520         |
| Visual                              |                  |