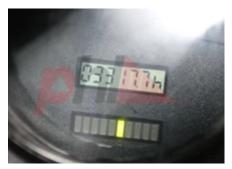

Specification

Stock No 379274 3 WHEEL Type LINDE Make

E16C-02 335 Model

Year 2006 2F280 Euromast Hours 3317 Capacity 1600 kg 2830

**PYROBAN** 

Values 3 **Quality Rating** 3

Mechanical

Lift height