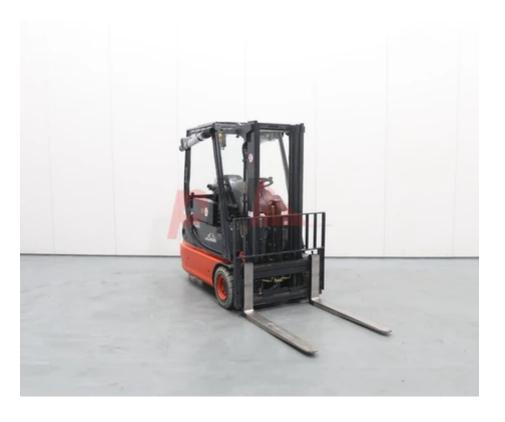

Specification

Stock No 379274 3 WHEEL Type LINDE Make

E16C-02 335 Model

Year 2006 2F280 Euromast Hours 3317 Capacity 1600 kg 2830

**PYROBAN** 

Values 3 **Quality Rating** 3

Mechanical

Lift height

Character.

Load Centre (c) 500 mm Operating mode (Characteristic) Seated

Weights

Service weight (Total weight ) 2990 kg

Wheels

Tyres type Superelastic NEW Tyres front condition Tyres rear condition 80%

Dimensions

Lift height (h3) 2830 mm Height of overhead guard (cabin) 1980 mm 2920 mm Overall length (I1) Length to fork face (I2) 1850 mm Overall width (b1/b2) 1080 mm Forks length (I) 1070 mm Fork carriage (class) DIN 15173 / 2A Fork carriage width (b3) 1040 mm Collapsed height (h1) 1920 mm

Performance

Auxiliary lift (h9)

Service brake hydraulic/mechanical

Drive

48V/625Ah V/Ah Battery voltage/capacity Battery (Acc. to DIN) **EXIDE** 

Engine

Engine type (Engine type) electric

Opinion

Extras

SS,HALF CAB, Extras

Visual

**Battery** Battery Year (Battery Year of Manufacture)

Phone: Email: Website:

+44(0) 1784 818181 sales@phl.co.uk https://www.phl.co.uk

Appearance: Very good appearance

Mechanical Status: Very good working order Pyroban 2G&2D,