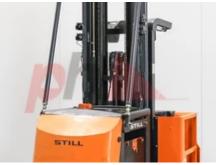

## Specification

| Stock No                                                 | 466833          |
|----------------------------------------------------------|-----------------|
| Туре                                                     | ORDER PICKER    |
| Make                                                     | STILL           |
| Model                                                    | EK12            |
| Year                                                     | 2007            |
| Euromast                                                 | 3F864           |
| Hours                                                    | 2911            |
| Capacity                                                 | 1200 kg         |
| Lift height                                              | 8640            |
| Values                                                   |                 |
| Quality Rating                                           | 3               |
| Mechanical                                               |                 |
| Dimensions                                               |                 |
| Lift height (h3)                                         | 8640 mm         |
| Overall length (l1)                                      | 3113 mm         |
| Overall width (b1/b2)                                    | 1400 mm         |
| Forks length (l)                                         | 1000 mm         |
| Collapsed height (h1)                                    | 3410 mm         |
| Forks width (e)                                          | 125 mm          |
| Auxiliary lift (h9)                                      | 780 mm          |
| Performance                                              |                 |
| Service brake                                            | electromagnetic |
| Drive                                                    |                 |
| Battery voltage/capacity                                 | 48V/560Ah V/Ah  |
| Battery (Acc. to DIN)                                    | tab batteries   |
| Engine                                                   |                 |
| Engine type (Engine type)                                | electric        |
| Opinion                                                  |                 |
| Visual                                                   |                 |
| Battery<br>Battery Year (Battery Year of<br>Manufacture) | 2011            |

Appearance: Good Appearance for age.Mechanical Status: Good working conditionMore: <u>Click here for more photos</u>

PHL (UK) Limited., For Lane, Basingstoke, RG25 2RP, United Kingdom

Registered in England No. 5210384; VAT No. GB 314 5109 37