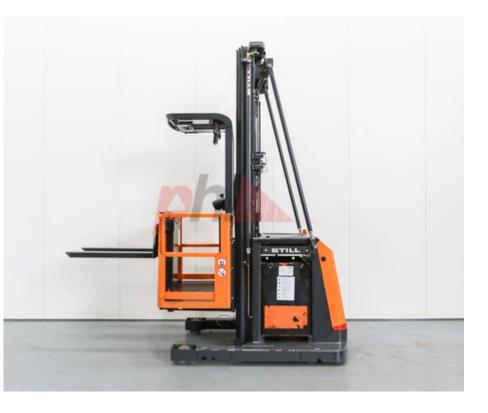

## Specification

| Stock No                                                 | 466833          |
|----------------------------------------------------------|-----------------|
| Туре                                                     | ORDER PICKER    |
| Make                                                     | STILL           |
| Model                                                    | EK12            |
| Year                                                     | 2007            |
| Euromast                                                 | 3F864           |
| Hours                                                    | 2911            |
| Capacity                                                 | 1200 kg         |
| Lift height                                              | 8640            |
| Values                                                   |                 |
| Quality Rating                                           | 3               |
| Mechanical                                               |                 |
| Dimensions                                               |                 |
| Lift height (h3)                                         | 8640 mm         |
| Overall length (l1)                                      | 3113 mm         |
| Overall width (b1/b2)                                    | 1400 mm         |
| Forks length (l)                                         | 1000 mm         |
| Collapsed height (h1)                                    | 3410 mm         |
| Forks width (e)                                          | 125 mm          |
| Auxiliary lift (h9)                                      | 780 mm          |
| Performance                                              |                 |
| Service brake                                            | electromagnetic |
| Drive                                                    |                 |
| Battery voltage/capacity                                 | 48V/560Ah V/Ah  |
| Battery (Acc. to DIN)                                    | tab batteries   |
| Engine                                                   |                 |
| Engine type (Engine type)                                | electric        |
| Opinion                                                  |                 |
| Visual                                                   |                 |
| Battery<br>Battery Year (Battery Year of<br>Manufacture) | 2011            |

Appearance: Good Appearance for age.Mechanical Status: Good working conditionMore: <u>Click here for more photos</u>

PHL (UK) Limited., For Lane, Basingstoke, RG25 2RP, United Kingdom

Registered in England No. 5210384; VAT No. GB 314 5109 37