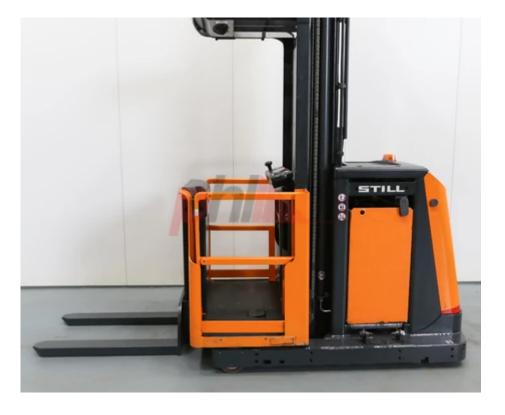

Specification

Stock No 461586 Type ORDER PICKER Make STILL Model EK11 2012 Year Euromast 2W598 3519 Hours 1100 kg Capacity 5980 Lift height Values **Quality Rating** 4

Mechanical

Character.

Load Centre (c) 400-600 mm Operating mode (Characteristic) Order Picker

Weights

Service weight (Total weight ) 3320 kg

Wheels

Tyres type Polyurethane

**Dimensions** Lift height (h3) 5980 mm Extended height (h4) 7490 mm Overall length (I1) 3900 mm Length to fork face (I2) 2900 mm Overall width (b1/b2) 1220 mm Forks length (I) 1000 mm Fork spread (min/max) (b5) 650 mm Collapsed height (h1) 3400 mm Forks width (e) 125 mm Auxiliary lift (h9) 860 mm

Visual

Battery Battery Year (Battery Year of Manufacture) Phone: Email: Website: +44(0) 1784 818181 sales@phl.co.uk https://www.phl.co.uk

**Appearance:** Very good appearance for age

Mechanical Status: Good working condition