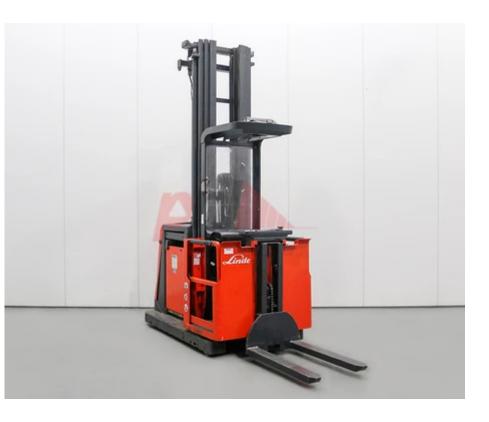

## Specification

| Stock No                                      | 262522                 |
|-----------------------------------------------|------------------------|
| Туре                                          | 363533<br>ORDER PICKER |
| Make                                          | LINDE                  |
| Model                                         | V12 015                |
| Year                                          | 2006                   |
| Euromast                                      | 3F834                  |
| Hours                                         | 7573                   |
| Capacity                                      | 1200 kg                |
| Lift height                                   | 8340                   |
| Values                                        |                        |
| Quality Rating                                | 4                      |
| Mechanical                                    |                        |
| Character.                                    |                        |
| Load Centre (c)                               | 400-600 mm             |
| Operating mode (Characteristic)               | Order Picker           |
| Weights                                       |                        |
| Service weight (Total weight )                | 4130 kg                |
| Wheels                                        |                        |
| Tyres type                                    | Polyurethane           |
| Dimensions                                    |                        |
| Lift height (h3)                              | 8340 mm                |
| Length to fork face (I2)                      | 2000 mm                |
| Overall width (b1/b2)                         | 1210 mm                |
| Forks length (l)                              | 1000 mm                |
| Fork spread (min/max) (b5)                    | 645 mm                 |
| Collapsed height (h1)                         | 3400 mm                |
| Auxiliary lift (h9)                           | 770 mm                 |
| Performance                                   |                        |
| Service brake                                 | hydraulic/electric     |
| Drive                                         |                        |
| Battery voltage/capacity                      | 48v/560Ah V/Ah         |
| Engine                                        |                        |
| Engine type (Engine type)                     | electric               |
| Opinion                                       |                        |
| Visual                                        |                        |
| Battery                                       |                        |
| Battery Year (Battery Year of<br>Manufacture) | 2010                   |

**Appearance:** Average appearance for the year. Mechanical Status: Good operating condition. More: Click here for more photos

PHL (UK) Limited., For Lane, Basingstoke, RG25 2RP, United Kingdom

Registered in England No. 5210384; VAT No. GB 314 5109 37