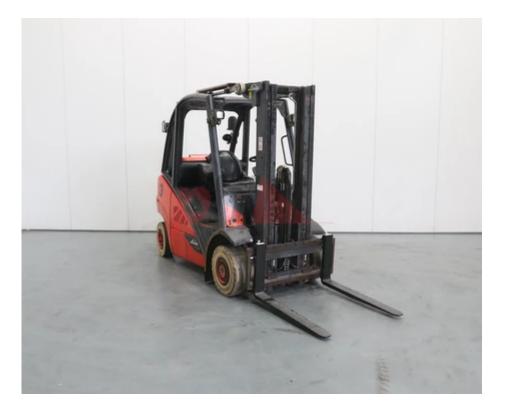

Specification

332509 Stock No Туре GAS LINDE Make Model H25T-02 392 2015 Year Euromast 3F471 Hours 5066 Capacity 2500 kg Lift height 4710 Values 3 **Quality Rating** 3 Mechanical

Character.

Load Centre (c) 500 mm Operating mode (Characteristic) Seated

Weights

Service weight (Total weight ) 3805 kg

Wheels

Tyres type Superelastic
Tyres front condition 40%
Tyres rear condition 5%

Dimensions

Lift height (h3) 4710 mm Height of overhead guard (cabin) 2160 mm (h6) Overall length (I1) 3680 mm Length to fork face (I2) 2680 mm Overall width (b1/b2) 1180 mm Forks length (I) 1000 mm Fork carriage (class) DIN 15173 / 2A Fork carriage width (b3) 1080 mm Collapsed height (h1) 2150 mm Auxiliary lift (h9) 1620 mm

Performance

Service brake hydrostatic

Drive

Battery voltage/capacity 12v V/Ah

Engine

Manufacturer of engine/type VW Engine type (Engine type) gas

Opinion

Extras

Visual

Extras SS,LIGHTS,

PHL (UK) Limited.,For Lane, Basingstoke, RG25 2RP, United Kingdom

Phone: Email: Website: +44(0) 1784 818181 sales@phl.co.uk https://www.phl.co.uk

**Appearance:** Average appearance for the year. Rusty/Corroded a lot