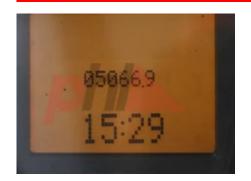

Specification

332509 Stock No Туре GAS LINDE Make Model H25T-02 392 2015 Year Euromast 3F471 Hours 5066 Capacity 2500 kg Lift height 4710 Values 3 **Quality Rating** 3 Mechanical

Character.

Load Centre (c) 500 mm Operating mode (Characteristic) Seated