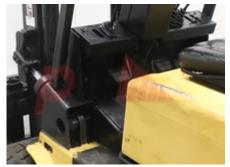

## Specification

| Stock No                                                 | 233288               |
|----------------------------------------------------------|----------------------|
| Туре                                                     | GAS                  |
| Make                                                     | CLARK                |
| Model                                                    | GCX50                |
| Year                                                     | 0                    |
| Euromast                                                 | 2W350                |
| Hours                                                    | 3200                 |
| Capacity                                                 | 3000 kg              |
| Lift height                                              | 3500                 |
| Values                                                   | 5500                 |
| Quality Rating                                           | 3                    |
|                                                          |                      |
| Mechanical                                               |                      |
| Character.                                               |                      |
| Load Centre (c)                                          | 500 mm               |
| Operating mode (Characteristic)                          | Seated               |
|                                                          |                      |
| Weights                                                  |                      |
| Service weight (Total weight )                           | 7250 kg              |
| Wheels                                                   |                      |
| Tyres type                                               | Cushion              |
| Tyres front condition                                    | TWIN 60% CHIPPED     |
| Tyres rear condition                                     | WORN                 |
|                                                          |                      |
| Dimensions                                               |                      |
| Lift height (h3)                                         | 3500 mm              |
| Height of overhead guard (cabin)                         | 2260 mm              |
| (h6)                                                     |                      |
| Overall length (l1)                                      | 4270 mm              |
| Length to fork face (I2)                                 | 2500 mm              |
| Overall width (b1/b2)                                    | 1440 mm              |
| Forks length (I)                                         | 1770 mm              |
| Fork carriage (class)                                    | DIN 15173 / 3A       |
| Fork carriage width (b3)                                 | 1250 mm              |
| Collapsed height (h1)                                    | 2580 mm              |
| Performance                                              |                      |
| Service brake                                            | hydraulic/mechanical |
|                                                          |                      |
| Drive                                                    |                      |
| Battery voltage/capacity                                 | 12v V/Ah             |
| Engine                                                   |                      |
|                                                          | PERKINS              |
| Manufacturer of engine/type                              | I LINKING            |
|                                                          |                      |
| Manufacturer of engine/type<br>Engine type (Engine type) | gas                  |