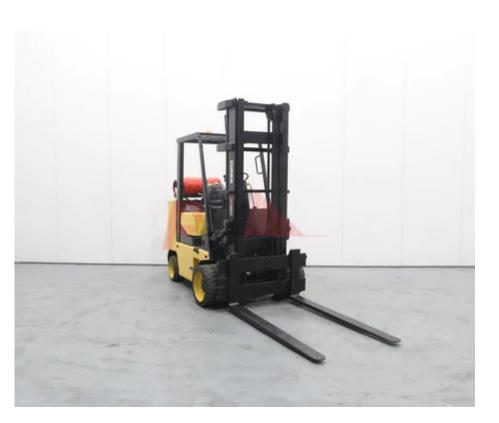

## Specification

| Stock No                                                 | 233288               |
|----------------------------------------------------------|----------------------|
| Туре                                                     | GAS                  |
| Make                                                     | CLARK                |
| Model                                                    | GCX50                |
| Year                                                     | 0                    |
| Euromast                                                 | 2W350                |
| Hours                                                    | 3200                 |
| Capacity                                                 | 3000 kg              |
| Lift height                                              | 3500                 |
| Values                                                   | 5500                 |
| Quality Rating                                           | 3                    |
|                                                          |                      |
| Mechanical                                               |                      |
| Character.                                               |                      |
| Load Centre (c)                                          | 500 mm               |
| Operating mode (Characteristic)                          | Seated               |
|                                                          |                      |
| Weights                                                  |                      |
| Service weight (Total weight )                           | 7250 kg              |
| Wheels                                                   |                      |
| Tyres type                                               | Cushion              |
| Tyres front condition                                    | TWIN 60% CHIPPED     |
| Tyres rear condition                                     | WORN                 |
|                                                          |                      |
| Dimensions                                               |                      |
| Lift height (h3)                                         | 3500 mm              |
| Height of overhead guard (cabin)                         | 2260 mm              |
| (h6)                                                     |                      |
| Overall length (l1)                                      | 4270 mm              |
| Length to fork face (I2)                                 | 2500 mm              |
| Overall width (b1/b2)                                    | 1440 mm              |
| Forks length (I)                                         | 1770 mm              |
| Fork carriage (class)                                    | DIN 15173 / 3A       |
| Fork carriage width (b3)                                 | 1250 mm              |
| Collapsed height (h1)                                    | 2580 mm              |
| Performance                                              |                      |
| Service brake                                            | hydraulic/mechanical |
|                                                          |                      |
| Drive                                                    |                      |
| Battery voltage/capacity                                 | 12v V/Ah             |
| Engine                                                   |                      |
|                                                          | PERKINS              |
| Manufacturer of engine/type                              | I LINKING            |
|                                                          |                      |
| Manufacturer of engine/type<br>Engine type (Engine type) | gas                  |

Visual

 Phone:
 +44(0) 1784 818181

 Email:
 sales@phl.co.uk

 Website:
 https://www.phl.co.uk

Appearance: Average appearanceMechanical Status: Good operating condition.More: <u>Click here for more photos</u>