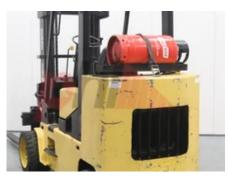

## Specification

| Stock No                                                 | 233288               |
|----------------------------------------------------------|----------------------|
| Туре                                                     | GAS                  |
| Make                                                     | CLARK                |
| Model                                                    | GCX50                |
| Year                                                     | 0                    |
| Euromast                                                 | 2W350                |
| Hours                                                    | 3200                 |
| Capacity                                                 | 3000 kg              |
| Lift height                                              | 3500                 |
| Values                                                   | 5500                 |
| Quality Rating                                           | 3                    |
|                                                          |                      |
| Mechanical                                               |                      |
| Character.                                               |                      |
| Load Centre (c)                                          | 500 mm               |
| Operating mode (Characteristic)                          | Seated               |
|                                                          |                      |
| Weights                                                  |                      |
| Service weight (Total weight )                           | 7250 kg              |
| Wheels                                                   |                      |
| Tyres type                                               | Cushion              |
| Tyres front condition                                    | TWIN 60% CHIPPED     |
| Tyres rear condition                                     | WORN                 |
|                                                          |                      |
| Dimensions                                               |                      |
| Lift height (h3)                                         | 3500 mm              |
| Height of overhead guard (cabin)                         | 2260 mm              |
| (h6)                                                     |                      |
| Overall length (l1)                                      | 4270 mm              |
| Length to fork face (I2)                                 | 2500 mm              |
| Overall width (b1/b2)                                    | 1440 mm              |
| Forks length (I)                                         | 1770 mm              |
| Fork carriage (class)                                    | DIN 15173 / 3A       |
| Fork carriage width (b3)                                 | 1250 mm              |
| Collapsed height (h1)                                    | 2580 mm              |
| Performance                                              |                      |
| Service brake                                            | hydraulic/mechanical |
|                                                          |                      |
| Drive                                                    |                      |
| Battery voltage/capacity                                 | 12v V/Ah             |
| Engine                                                   |                      |
|                                                          | PERKINS              |
| Manufacturer of engine/type                              | I LINKING            |
|                                                          |                      |
| Manufacturer of engine/type<br>Engine type (Engine type) | gas                  |