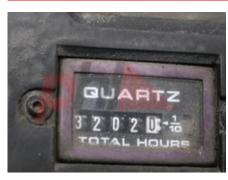

## Specification

| Stock No                                                 | 233288               |
|----------------------------------------------------------|----------------------|
| Туре                                                     | GAS                  |
| Make                                                     | CLARK                |
| Model                                                    | GCX50                |
| Year                                                     | 0                    |
| Euromast                                                 | 2W350                |
| Hours                                                    | 3200                 |
| Capacity                                                 | 3000 kg              |
| Lift height                                              | 3500                 |
| Values                                                   | 5500                 |
| Quality Rating                                           | 3                    |
|                                                          |                      |
| Mechanical                                               |                      |
| Character.                                               |                      |
| Load Centre (c)                                          | 500 mm               |
| Operating mode (Characteristic)                          | Seated               |
|                                                          |                      |
| Weights                                                  |                      |
| Service weight (Total weight )                           | 7250 kg              |
| Wheels                                                   |                      |
| Tyres type                                               | Cushion              |
| Tyres front condition                                    | TWIN 60% CHIPPED     |
| Tyres rear condition                                     | WORN                 |
|                                                          |                      |
| Dimensions                                               |                      |
| Lift height (h3)                                         | 3500 mm              |
| Height of overhead guard (cabin)                         | 2260 mm              |
| (h6)                                                     |                      |
| Overall length (l1)                                      | 4270 mm              |
| Length to fork face (I2)                                 | 2500 mm              |
| Overall width (b1/b2)                                    | 1440 mm              |
| Forks length (I)                                         | 1770 mm              |
| Fork carriage (class)                                    | DIN 15173 / 3A       |
| Fork carriage width (b3)                                 | 1250 mm              |
| Collapsed height (h1)                                    | 2580 mm              |
| Performance                                              |                      |
| Service brake                                            | hydraulic/mechanical |
|                                                          |                      |
| Drive                                                    |                      |
| Battery voltage/capacity                                 | 12v V/Ah             |
| Engine                                                   |                      |
|                                                          | PERKINS              |
| Manufacturer of engine/type                              | I LINKING            |
|                                                          |                      |
| Manufacturer of engine/type<br>Engine type (Engine type) | gas                  |