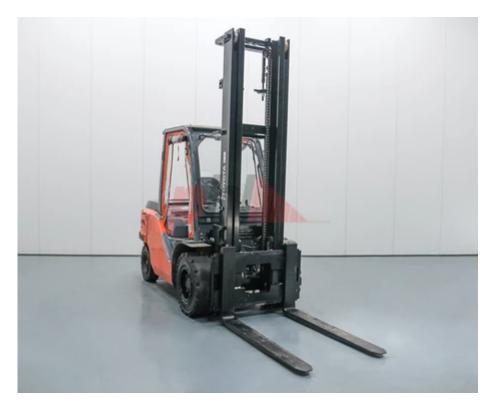

## Specification

| Stock No                                                                                                                                   | 520914                                                 |                                 |              |
|--------------------------------------------------------------------------------------------------------------------------------------------|--------------------------------------------------------|---------------------------------|--------------|
| Type Make Model Year Euromast Hours Capacity Lift height Values Quality Rating                                                             | DIESEL TOYOTA  40-8FD50N 2014 2W450 12836 5000 kg 4540 |                                 |              |
|                                                                                                                                            |                                                        | Mechanical                      |              |
|                                                                                                                                            |                                                        | Character.                      |              |
|                                                                                                                                            |                                                        | Load Centre (c)                 | 600-1200 mm  |
|                                                                                                                                            |                                                        | Operating mode (Characteristic) | Seated       |
|                                                                                                                                            |                                                        | Weights                         |              |
|                                                                                                                                            |                                                        | Service weight (Total weight )  | 7640 kg      |
|                                                                                                                                            |                                                        |                                 |              |
|                                                                                                                                            |                                                        | Wheels                          |              |
|                                                                                                                                            |                                                        | Tyres type                      | Superelastic |
| Tyres front condition                                                                                                                      | 80%                                                    |                                 |              |
| Tyres rear condition                                                                                                                       | 70%                                                    |                                 |              |
|                                                                                                                                            |                                                        |                                 |              |
| Dimensions                                                                                                                                 |                                                        |                                 |              |
|                                                                                                                                            | 4540 mm                                                |                                 |              |
| Dimensions Lift height (h3) Height of overhead guard (cabin) (h6)                                                                          | 4540 mm<br>2360 mm                                     |                                 |              |
| Lift height (h3)<br>Height of overhead guard (cabin)                                                                                       |                                                        |                                 |              |
| Lift height (h3)<br>Height of overhead guard (cabin)<br>(h6)                                                                               | 2360 mm                                                |                                 |              |
| Lift height (h3)<br>Height of overhead guard (cabin)<br>(h6)<br>Overall length (l1)                                                        | 2360 mm<br>4650 mm                                     |                                 |              |
| Lift height (h3)<br>Height of overhead guard (cabin)<br>(h6)<br>Overall length (l1)<br>Length to fork face (l2)                            | 2360 mm<br>4650 mm<br>3150 mm                          |                                 |              |
| Lift height (h3) Height of overhead guard (cabin) (h6) Overall length (l1) Length to fork face (l2) Overall width (b1/b2)                  | 2360 mm<br>4650 mm<br>3150 mm<br>1450 mm               |                                 |              |
| Lift height (h3) Height of overhead guard (cabin) (h6) Overall length (l1) Length to fork face (l2) Overall width (b1/b2) Forks length (l) | 2360 mm<br>4650 mm<br>3150 mm<br>1450 mm<br>1500 mm    |                                 |              |

**Appearance:** Good Appearance for age.

**Mechanical Status:** Good operating condition. Brand new mast, carriage and forks,

More: Click here for more photos